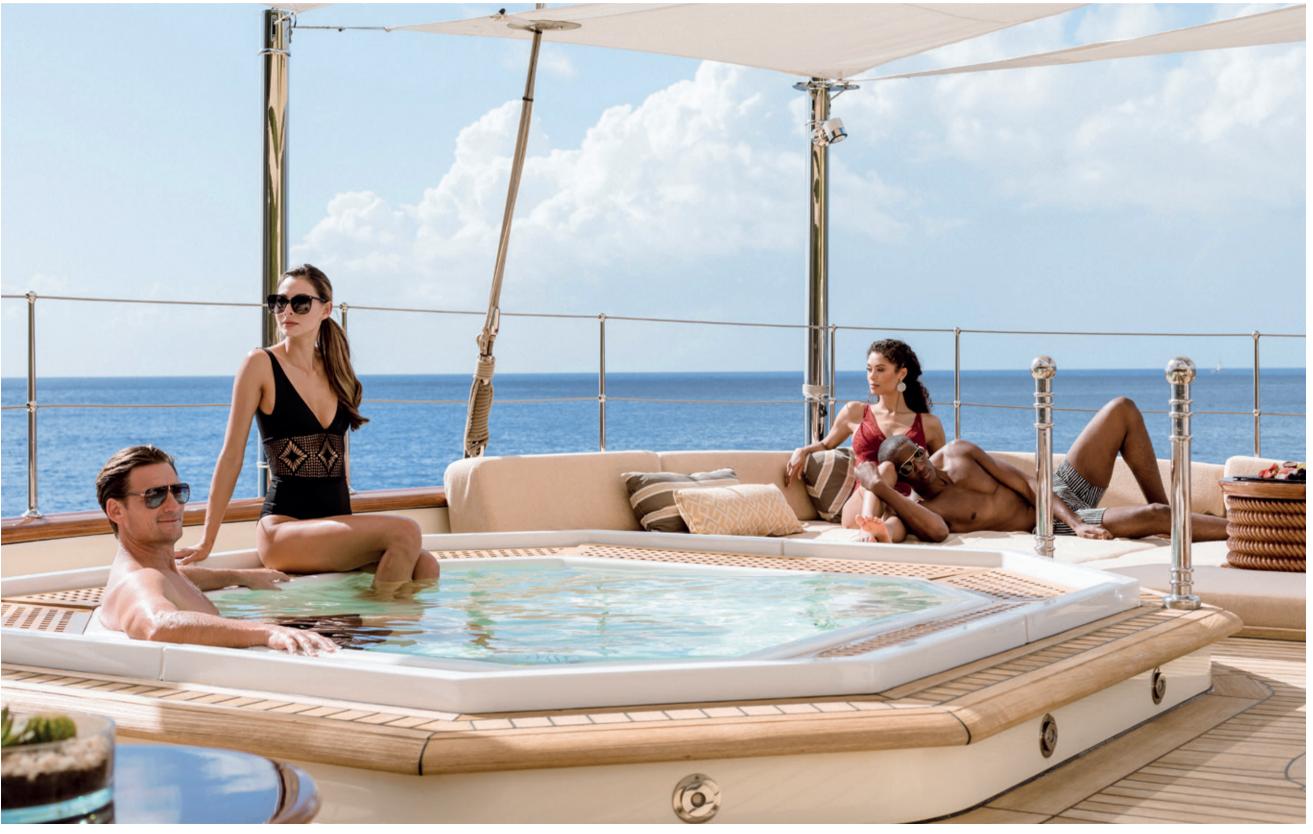

A modern classic, NERO encapsulates the glamour of gentleman's yachting in the 1920s and blends it

with 21st Century state-of-the-art technology to create a truly seductive package.

Immense deck areas feature a 5m pool and large jacuzzi, a huge toy inventory boosts adrenalin levels and a fully equipped spa with masseuse, beautician, gymnasium and fitness instructor means that her 12 guests can focus on wellness and relaxation.

# EXPLORE NEW HORIZONS

CREATE MOMENTS TO TREASURE FOREVER

Once you've spent some time relaxing and enjoying the panoramic views from the 42m sun deck with its large jacuzzi, sun pads, loungers, golf tee and indoor snug, it's time to try a yoga class or head to the spa. With a professional masseuse, beautician, gymnasium and fitness instructor on board 24/7, you'll leave your trip an even better version of yourself.