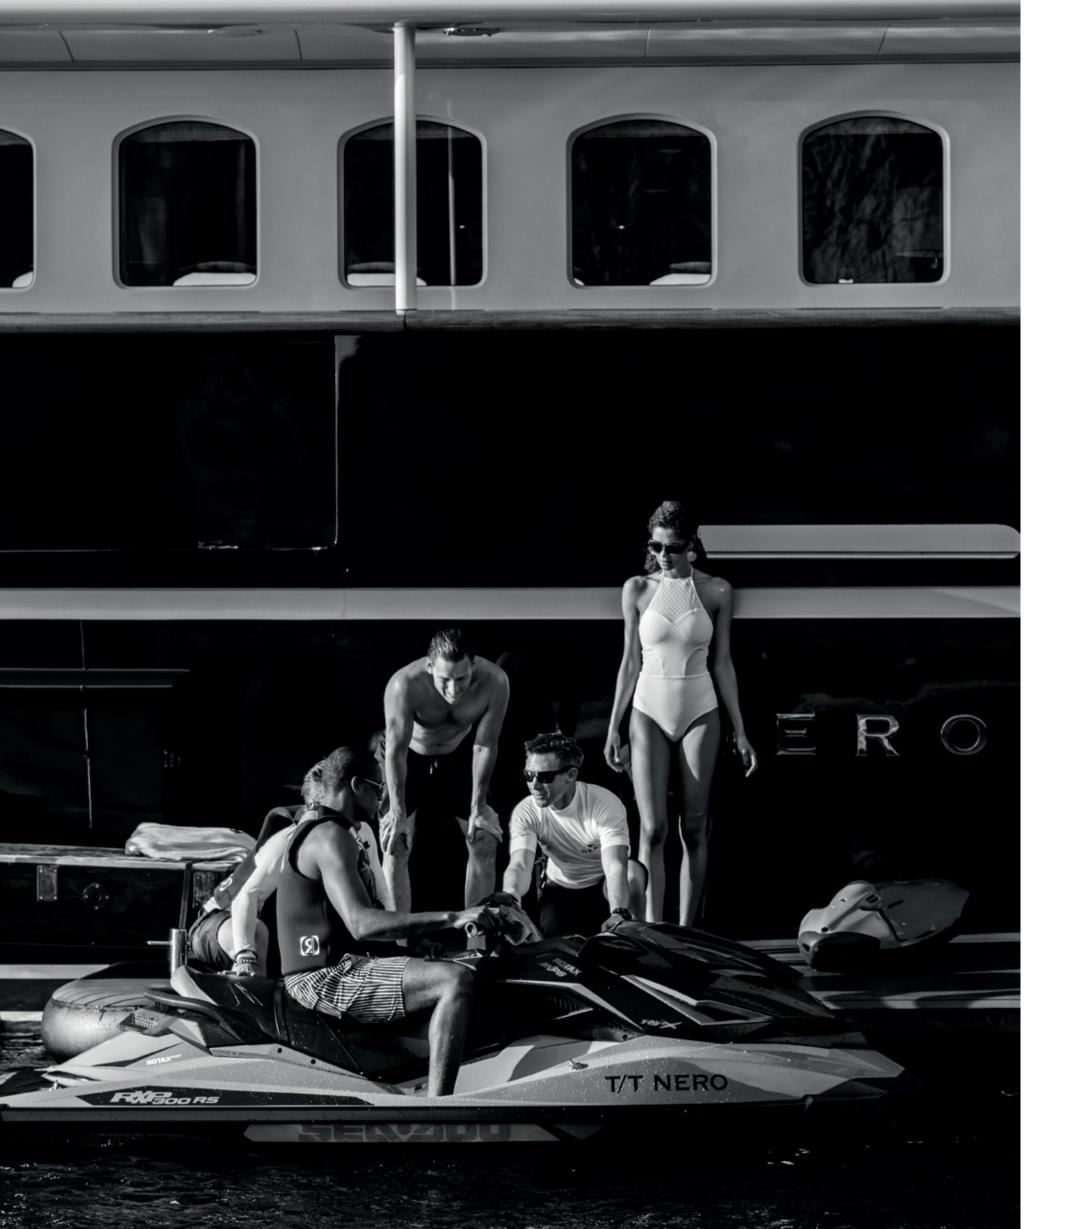

NERO has an exhilarating toy set-up, with high performance jetskis and waverunners, a wakeboard, tows and a selection of inflatables for the adventurous - there's even a flyboard for the serious thrill-seeker. And whenever you need to step ashore, the custom built 9.5m Corsair classic tender will get you there in enviable style.

NERO has a vast array of watersports: An 8m inflatable water slide, Flyboard, SeaBobs, Sea-Doo jetskis, Yamaha Superjet 700 stand-up jetski, paddleboards, wakeboards, waterskis, tows, canoes, snorkelling and fishing gear and all the inflatables. There are three tenders: a 9.5m custom Corsair tender, a 7.4m Zeta Elle tender and a 5.2m custom Nautica Rib.