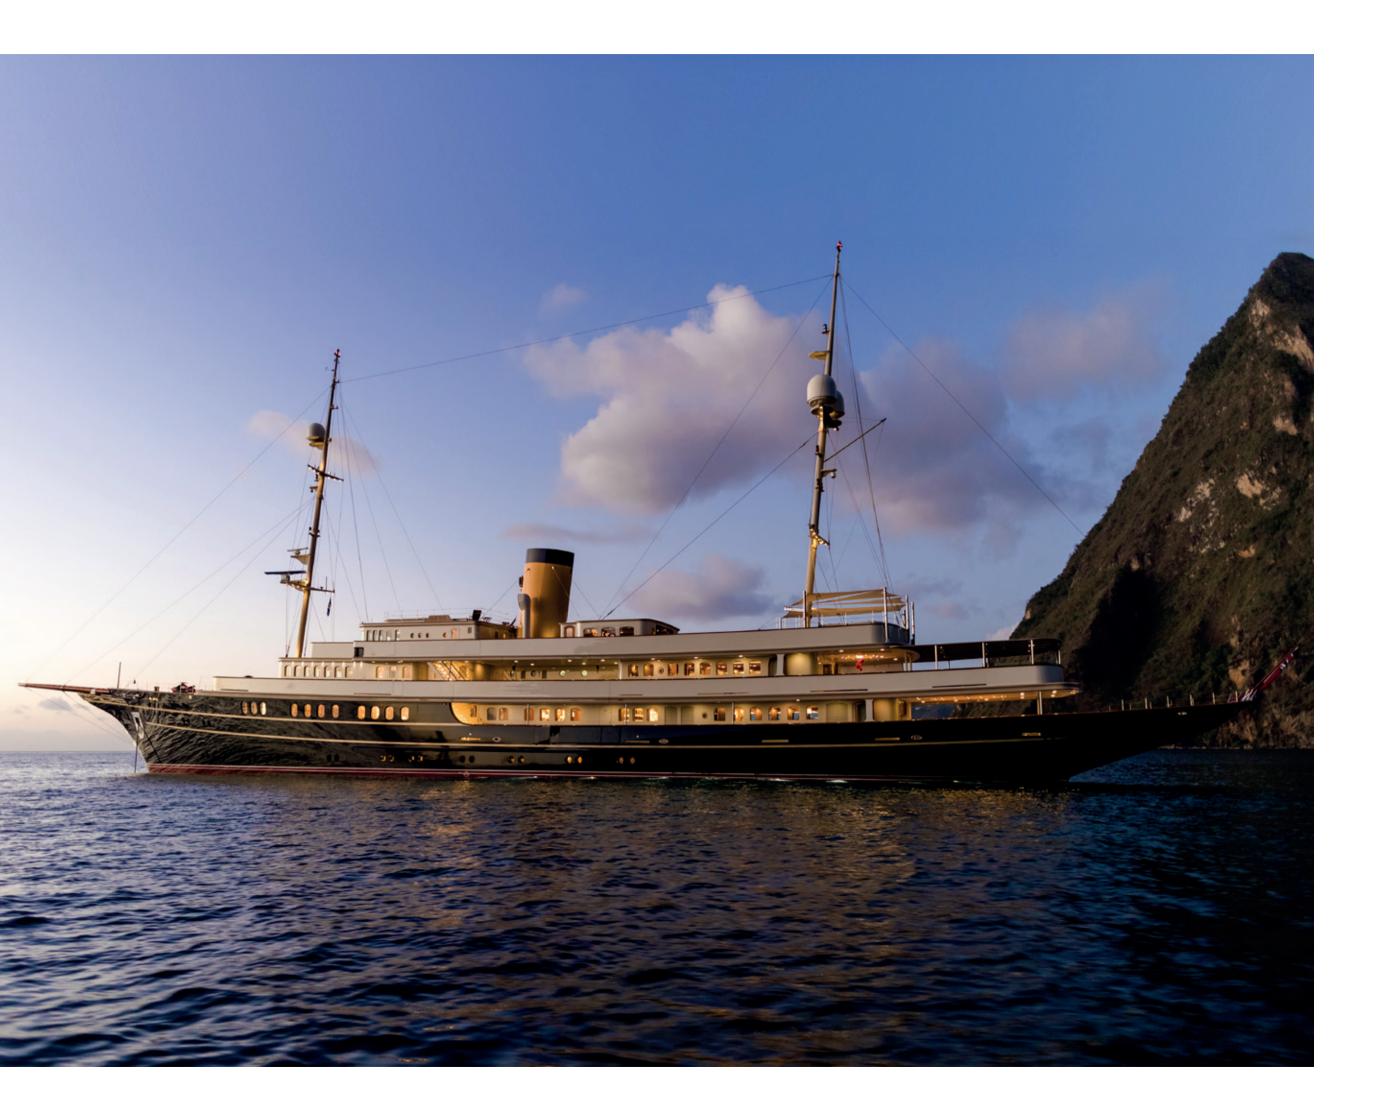

# GOLDEN AGE ELEGANCE MEETS MODERN DAY LUXURY

DESIGNED AND BUILT TO EXACTING STANDARDS, NERO'S INSPIRED DESIGN TURNS HEADS WHEREVER SHE SAILS

Commissioned and built by Corsair Yachts in 2007, NERO evokes the spirit of JP Morgan's legendary yacht Corsair. The classic sheerline and thoughtful design touches make her instantly recognisable and absolutely unforgettable.

A modern classic, NERO encapsulates the glamour of gentleman's yachting in the 1920s and blends it

with 21st Century state-of-the-art technology to create a truly seductive package.

Immense deck areas feature a 5m pool and large jacuzzi, a huge toy inventory boosts adrenalin levels and a fully equipped spa with masseuse, beautician, gymnasium and fitness instructor means that her 12 guests can focus on wellness and relaxation.