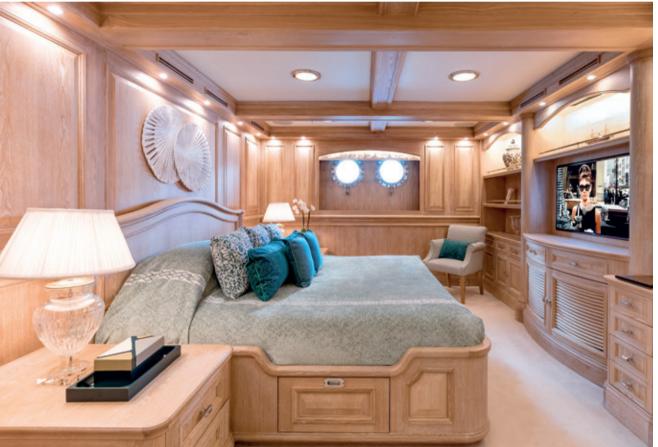

The VIP suite is also splendid, with a jacuzzi tub and private lounge. This is accompanied by two additional double cabins and two twin / double convertible cabins.

# Images clockwise:

One of the master en suite bathrooms Master suite office Dressing room in the master suite

The VIP suite on the lower deck