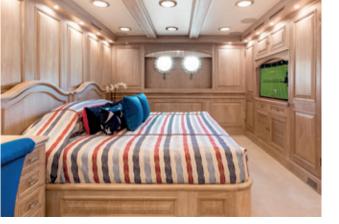

rble-floored landing

# RETIRE IN LUXURY

A SUITE YOU'LL NEVER WANT TO LEAVE

NERO accommodates 12 guests in exceptional comfort. The duplex master suite is the jewel in the crown and one of the most impressive afloat with a private lounge, study, his and hers bathrooms with dressing room all on the main deck, and a private staircase leading to an observation lounge and private pool on the foredeck.

The VIP suite is also splendid, with a jacuzzi tub and private lounge. This is accompanied by two additional double cabins and two twin / double convertible cabins.





#### The master suite



# Images clockwise:

One of the master en suite bathrooms Master suite office Dressing room in the master suite







The VIP suite on the lower deck









#### Guest cabins on the lower deck











# EXPLORE NEW HORIZONS

CREATE MOMENTS TO TREASURE FOREVER

Once you've spent some time relaxing and enjoying the panoramic views from the 42m sun deck with its large jacuzzi, sun pads, loungers, golf tee and indoor snug, it's time to try a yoga class or head to the spa. With a professional masseuse, beautician, gymnasium and fitness instructor on board 24/7, you'll leave your trip an even better version of yourself.

The main deck also offers an impressive welcome, thoughtfully laid out with a large dining table for special events and many covered lounging areas for relaxing in the shade.

For days when adventure calls, head to the swim platform for swimming and diving – or make your way to the water even faster via the inflatable waterslide from the top deck. Do you dare give it a