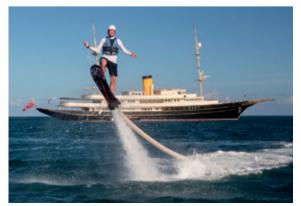

NERO has an exhilarating toy set-up, with high performance jetskis and waverunners, a wakeboard, tows and a selection of inflatables for the adventurous - there's even a flyboard for the serious thrill-seeker. And whenever you need to step ashore, the custom built 9.5m Corsair classic tender will get you there in enviable style.

NERO has a vast array of watersports: An 8m inflatable water slide, Flyboard, SeaBobs, Sea-Doo jetskis, Yamaha Superjet 700 stand-up jetski, paddleboards, wakeboards, waterskis, tows, canoes, snorkelling and fishing gear and all the inflatables. There are three tenders: a 9.5m custom Corsair tender, a 7.4m Zeta Elle tender and a 5.2m custom Nautica Rib.