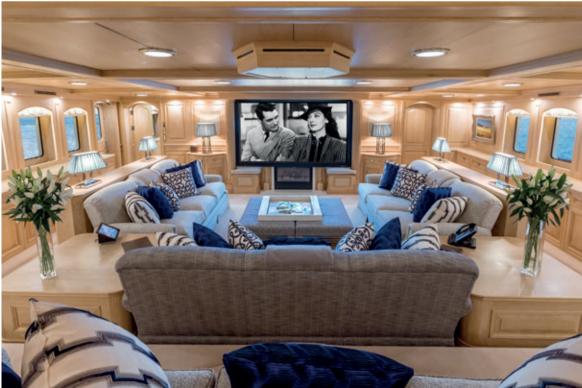

# DESIGNED FOR YOUR ULTIMATE COMFORT

Sky lounge with bar on the upper deck Library on the main deck Main deck saloon

Images left:
Observation lounge with cinema on the upper deck

Image right: Main deck saloon