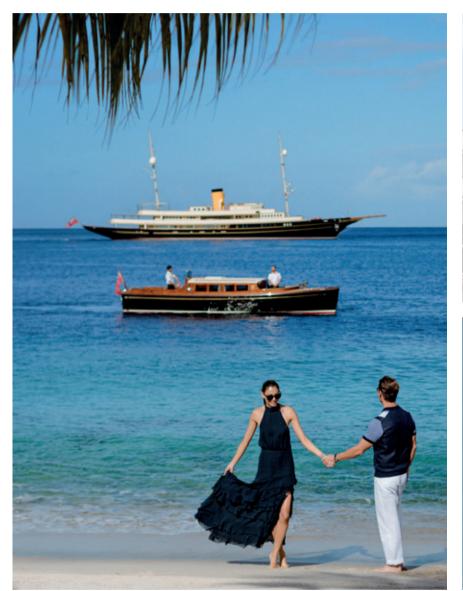

Images left to right:

Arrival by NERO's 9.5m custom Corsair tender NERO's superb crew at the ready for guest arrival

NERO has an exhilarating toy set-up, with high performance jetskis and waverunners, a wakeboard, tows and a selection of inflatables for the adventurous - there's even a flyboard for the serious thrill-seeker. And whenever you need to step ashore, the custom built 9.5m Corsair classic tender will get you there in enviable style.