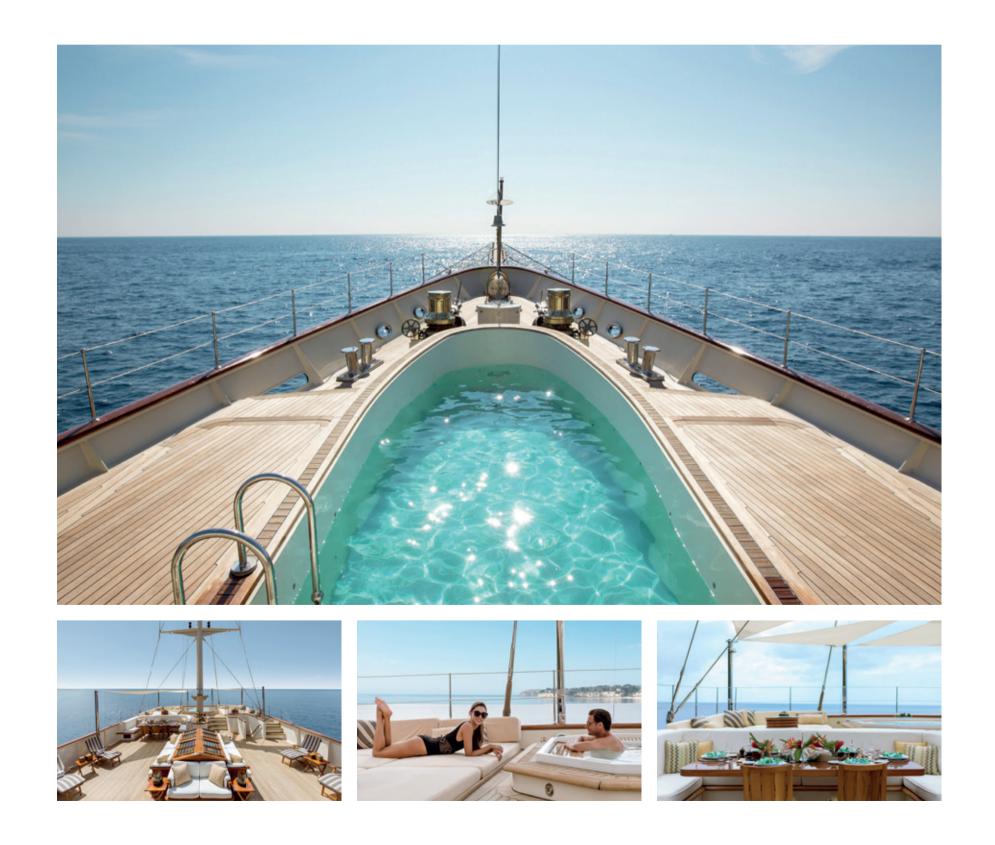

A modern classic, NERO encapsulates the glamour of gentleman's yachting in the 1920s and blends it

with 21st Century state-of-the-art technology to create a truly seductive package.

Immense deck areas feature a 5m pool and large jacuzzi, a huge toy inventory boosts adrenalin levels and a fully equipped spa with masseuse, beautician, gymnasium and fitness instructor means that her 12 guests can focus on wellness and relaxation.

# EXPLORE NEW HORIZONS

CREATE MOMENTS TO TREASURE FOREVER

Once you've spent some time relaxing and enjoying the panoramic views from the 42m sun deck with its large jacuzzi, sun pads, loungers, golf tee and indoor snug, it's time to try a yoga class or head to the spa. With a professional masseuse, beautician, gymnasium and fitness instructor on board 24/7, you'll leave your trip an even better version of yourself.

The main deck also offers an impressive welcome, thoughtfully laid out with a large dining table for special events and many covered lounging areas for relaxing in the shade.

For days when adventure calls, head to the swim platform for swimming and diving – or make your way to the water even faster via the inflatable waterslide from the top deck. Do you dare give it a try?