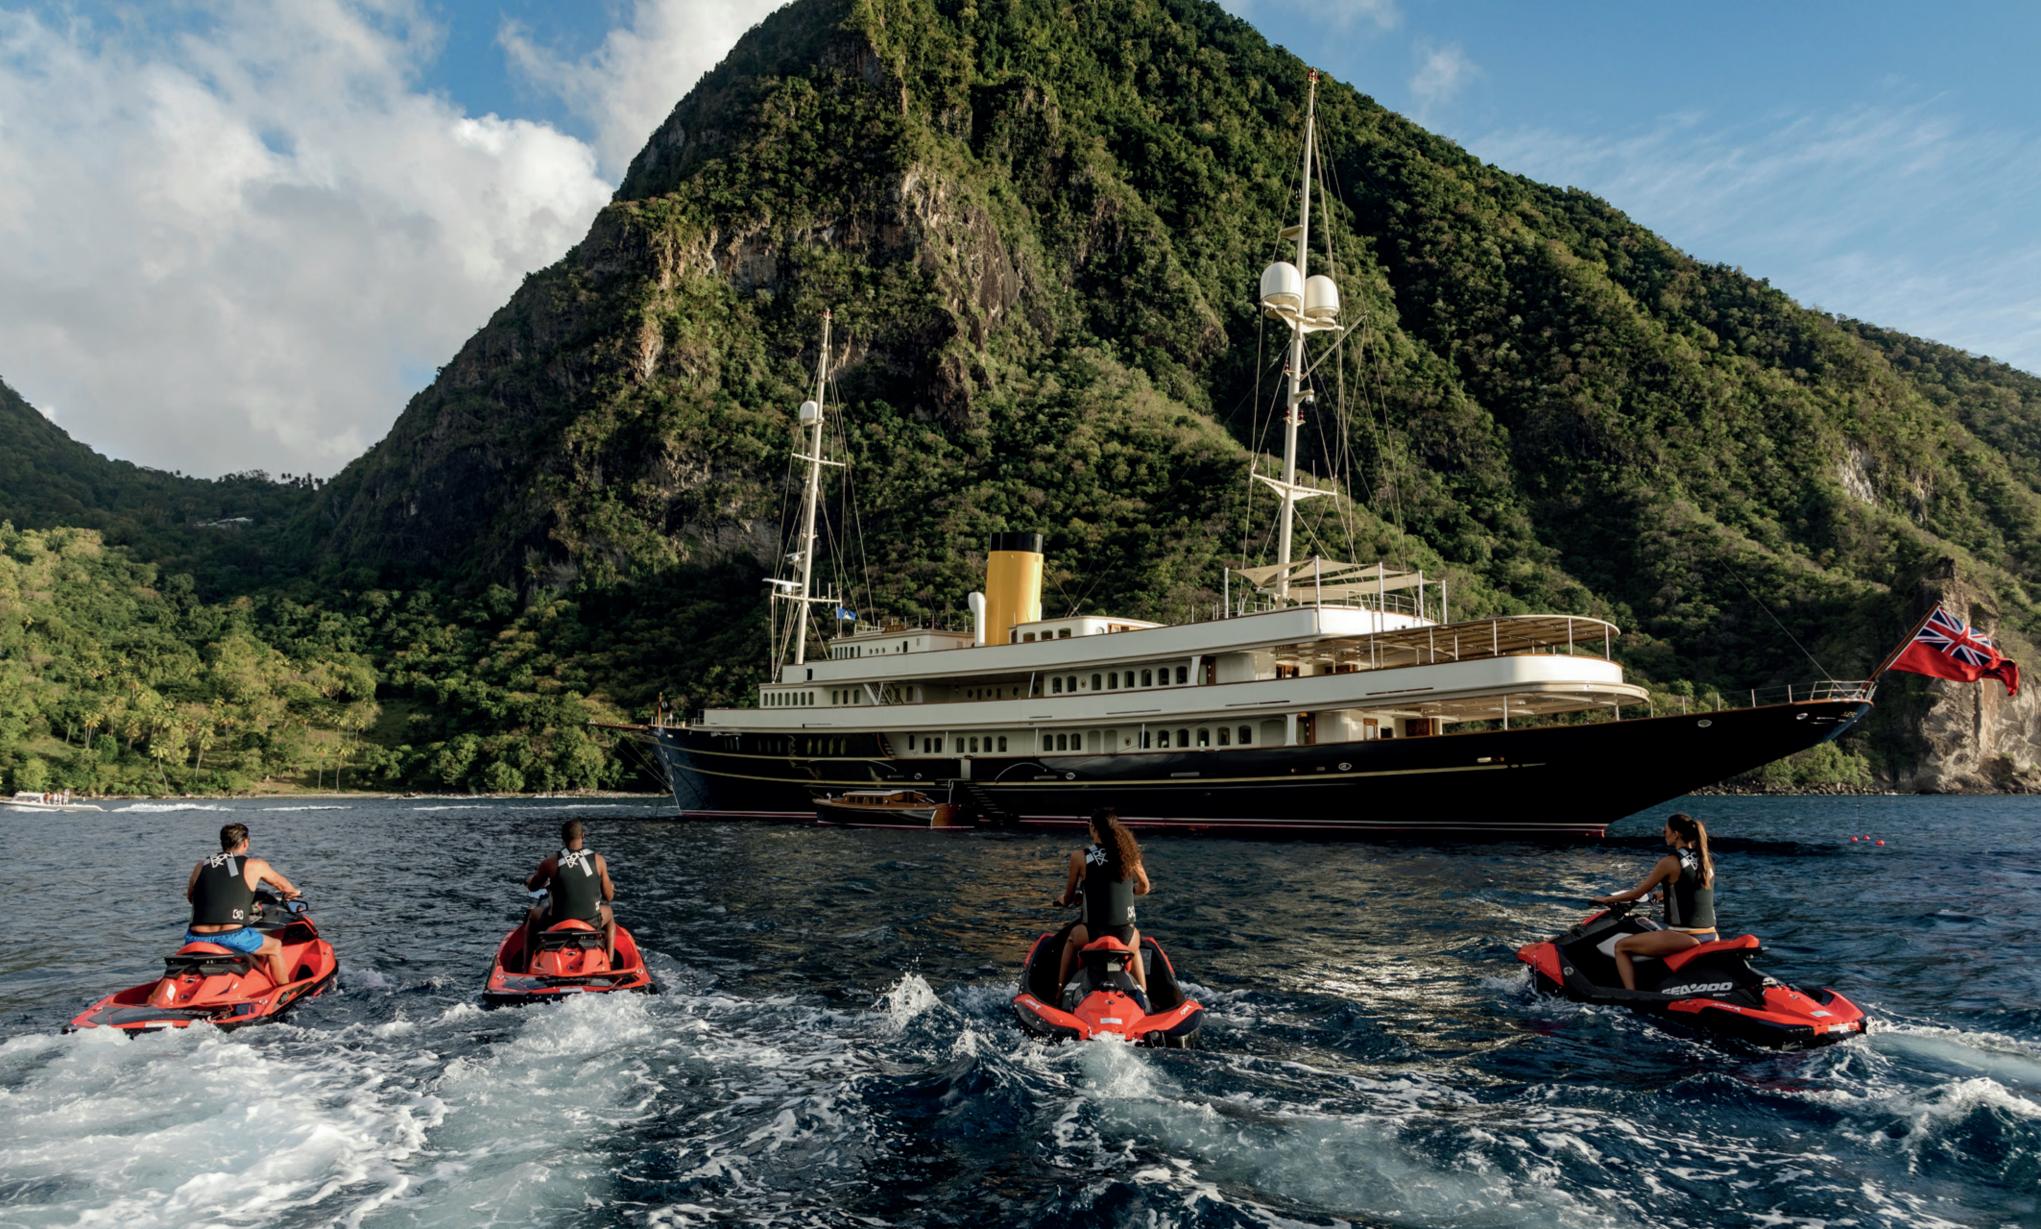

NERO has an exhilarating toy set-up, with high performance jetskis and waverunners, a wakeboard, tows and a selection of inflatables for the adventurous - there's even a flyboard for the serious thrill-seeker. And whenever you need to step ashore, the custom built 9.5m Corsair classic tender will get you there in enviable style.

NERO has a vast array of watersports: An 8m inflatable water slide, Flyboard, SeaBobs, Sea-Doo jetskis, Yamaha Superjet 700 stand-up jetski, paddleboards, wakeboards, waterskis, tows, canoes, snorkelling and fishing gear and all the inflatables. There are three tenders: a 9.5m custom Corsair tender, a 7.4m Zeta Elle tender and a 5.2m custom Nautica Rib.

NERO'S 9.5m custom Corsair tender