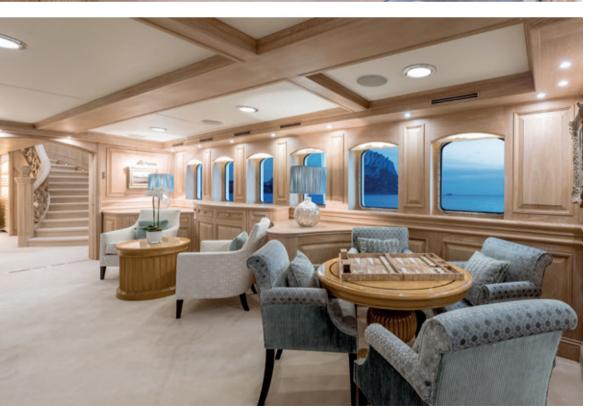

# DESIGNED FOR YOUR ULTIMATE COMFORT

Sky lounge with bar on the upper deck Library on the main deck Main deck saloon

Images left:
Observation lounge with cinema on the upper deck

Image right: Main deck saloon