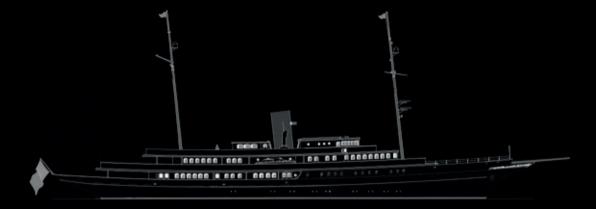

# GOLDEN AGE ELEGANCE MEETS MODERN DAY LUXURY

DESIGNED AND BUILT TO EXACTING STANDARDS, NERO'S INSPIRED DESIGN TURNS HEADS WHEREVER SHE SAILS

Commissioned and built by Corsair Yachts in 2007, NERO evokes the spirit of JP Morgan's legendary yacht Corsair. The classic sheerline and thoughtful design touches make her instantly recognisable and absolutely unforgettable.

A modern classic, NERO encapsulates the glamour of gentleman's yachting in the 1920s and blends it

with 21st Century state-of-the-art technology to create a truly seductive package.

Immense deck areas feature a 5m pool and large jacuzzi, a huge toy inventory boosts adrenalin levels and a fully equipped spa with masseuse, beautician, gymnasium and fitness instructor means that her 12 guests can focus on wellness and relaxation.

#### Activities on board

Images left to right:

NERO's elegant profile
Sun deck seating and snug
Inside the snug on the sun deck