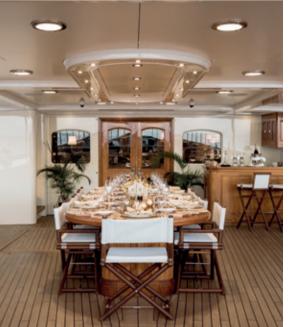

# Images clockwise:

Main deck aft dining table Sun deck looking aft Sun deck looking forward

The main deck also offers an impressive welcome, thoughtfully laid out with a large dining table for special events and many covered lounging areas for relaxing in the shade.

For days when adventure calls, head to the swim platform for swimming and diving – or make your way to the water even faster via the inflatable waterslide from the top deck. Do you dare give it a try?