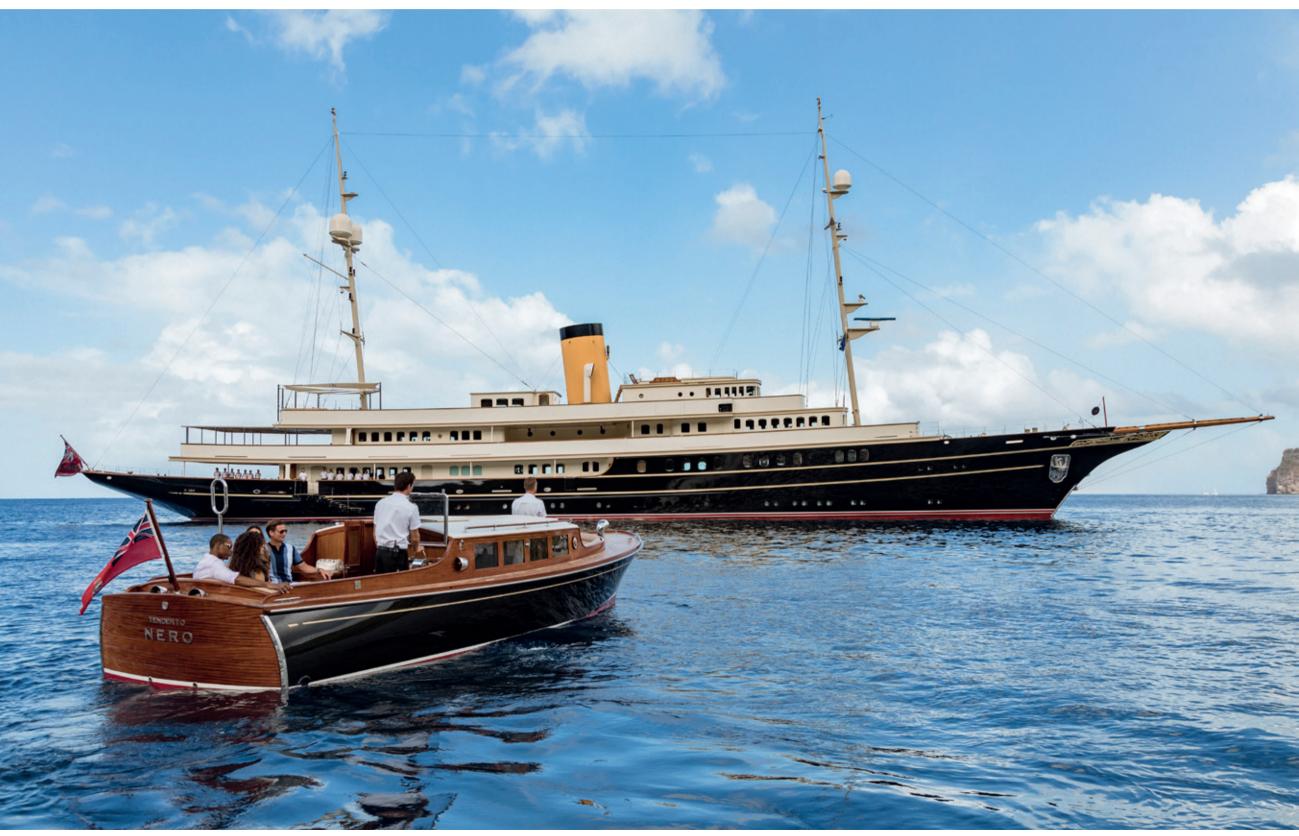

Images left to right:

Arrival by NERO's 9.5m custom Corsair tender NERO's superb crew at the ready for guest arrival

NERO has an exhilarating toy set-up, with high performance jetskis and waverunners, a wakeboard, tows and a selection of inflatables for the adventurous - there's even a flyboard for the serious thrill-seeker. And whenever you need to step ashore, the custom built 9.5m Corsair classic tender will get you there in enviable style.

NERO'S 9.5m custom Corsair tender