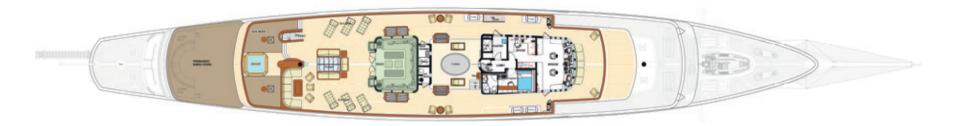

try?

NERO has an exhilarating toy set-up, with high performance jetskis and waverunners, a wakeboard, tows and a selection of inflatables for the adventurous - there's even a flyboard for the serious thrill-seeker. And whenever you need to step ashore, the custom built 9.5m Corsair classic tender will get you there in enviable style.









NERO has a vast array of watersports: An 8m inflatable water slide, Flyboard, SeaBobs, Sea-Doo jetskis, Yamaha Superjet 700 stand-up jetski, paddleboards, wakeboards, waterskis, tows, canoes, snorkelling and fishing gear and all the inflatables. There are three tenders: a 9.5m custom Corsair tender, a 7.4m Zeta Elle tender and a 5.2m custom Nautica Rib.









NERO'S 9.5m custom Corsair tender







# SPECIFICATIONS

#### TOP DECK



# SUN DECK



### UPPER DECK



#### MAIN DECK



### LOWER DECK



#### DIMENSIONS

Length Overall: 90.1m (295.6ft)

**Beam:** 12.0m (39.4ft) **Draft:** 4.9m (16ft)

# BUILDER

2007, Corsair Yachts, China

### REFIT

2016, MB92, Barcelona

#### EXTERIOR DESIGN

IMT Marine Consultants

#### INTERIOR DESIGN

Laura Pomponi

#### MAIN ENGINES

2 x 2,333hp Caterpillar

#### STABILISERS

Zero speed stabilisers

#### CRUISING SPEED

14 knots

### CREW

20

### **GUEST ACCOMMODATION**

12 guests in 6 cabins, plus 1 convertible room/spa

#### TENDERS & TOYS

9.5m custom Corsair tender

7.4m Zeta Elle tender

5.2m custom Nautica Rib

4 x Sea-Doos

Yamaha Superjet 700 (stand-up jetski)

SeaBobs

Flyboard

8m inflatable waterslide

2 x stand-up paddleboards

2 x canoes

Fishing gear

Snorkelling gear

Waterskis,