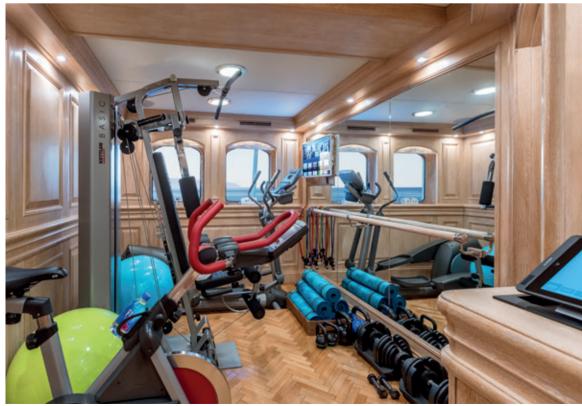

A modern classic, NERO encapsulates the glamour of gentleman's yachting in the 1920s and blends it

with 21st Century state-of-the-art technology to create a truly seductive package.

Immense deck areas feature a 5m pool and large jacuzzi, a huge toy inventory boosts adrenalin levels and a fully equipped spa with masseuse, beautician, gymnasium and fitness instructor means that her 12 guests can focus on wellness and relaxation.

# EXPLORE NEW HORIZONS

CREATE MOMENTS TO TREASURE FOREVER

Once you've spent some time relaxing and enjoying the panoramic views from the 42m sun deck with its large jacuzzi, sun pads, loungers, golf tee and indoor snug, it's time to try a yoga class or head to the spa. With a professional masseuse, beautician, gymnasium and fitness instructor on board 24/7, you'll leave your trip an even better version of yourself.