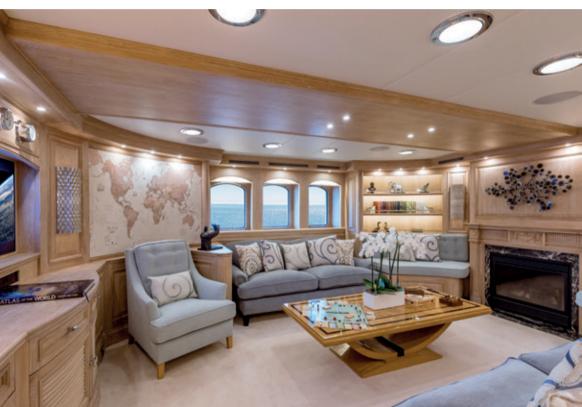

# EXPLORE NEW HORIZONS

CREATE MOMENTS TO TREASURE FOREVER

Once you've spent some time relaxing and enjoying the panoramic views from the 42m sun deck with its large jacuzzi, sun pads, loungers, golf tee and indoor snug, it's time to try a yoga class or head to the spa. With a professional masseuse, beautician, gymnasium and fitness instructor on board 24/7, you'll leave your trip an even better version of yourself.