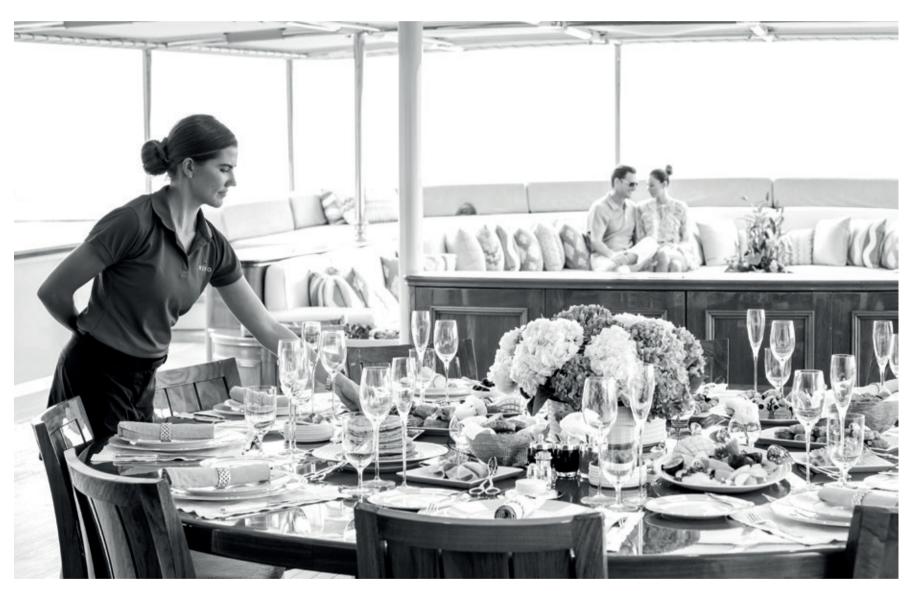

Outside, the expansive deck spaces are a backdrop for al fresco enjoyment. The generous dining table on

the main deck aft was made for large gatherings, and the entertainment options on board are second to none. Your celebrations easily carry on into the night thanks to the Art Deco cocktail bar, a perfect place to enjoy the famous NERO cocktail selection.

Al fresco dining on the main deck aft, NERO style

# Images clockwise:

Main deck aft dining table Sun deck looking aft Sun deck looking forward