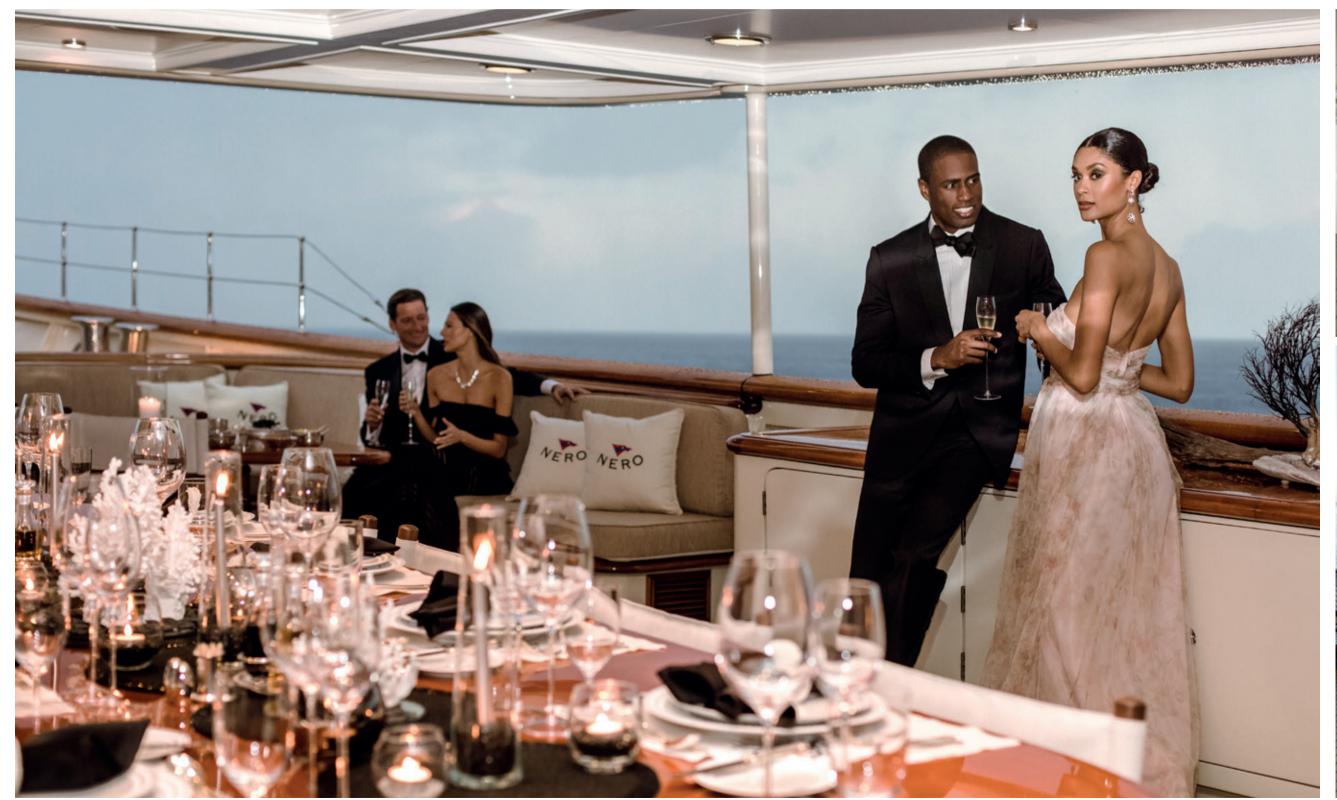

Al fresco dining on the main deck aft, NERO style

# Images clockwise:

Main deck aft dining table Sun deck looking aft Sun deck looking forward