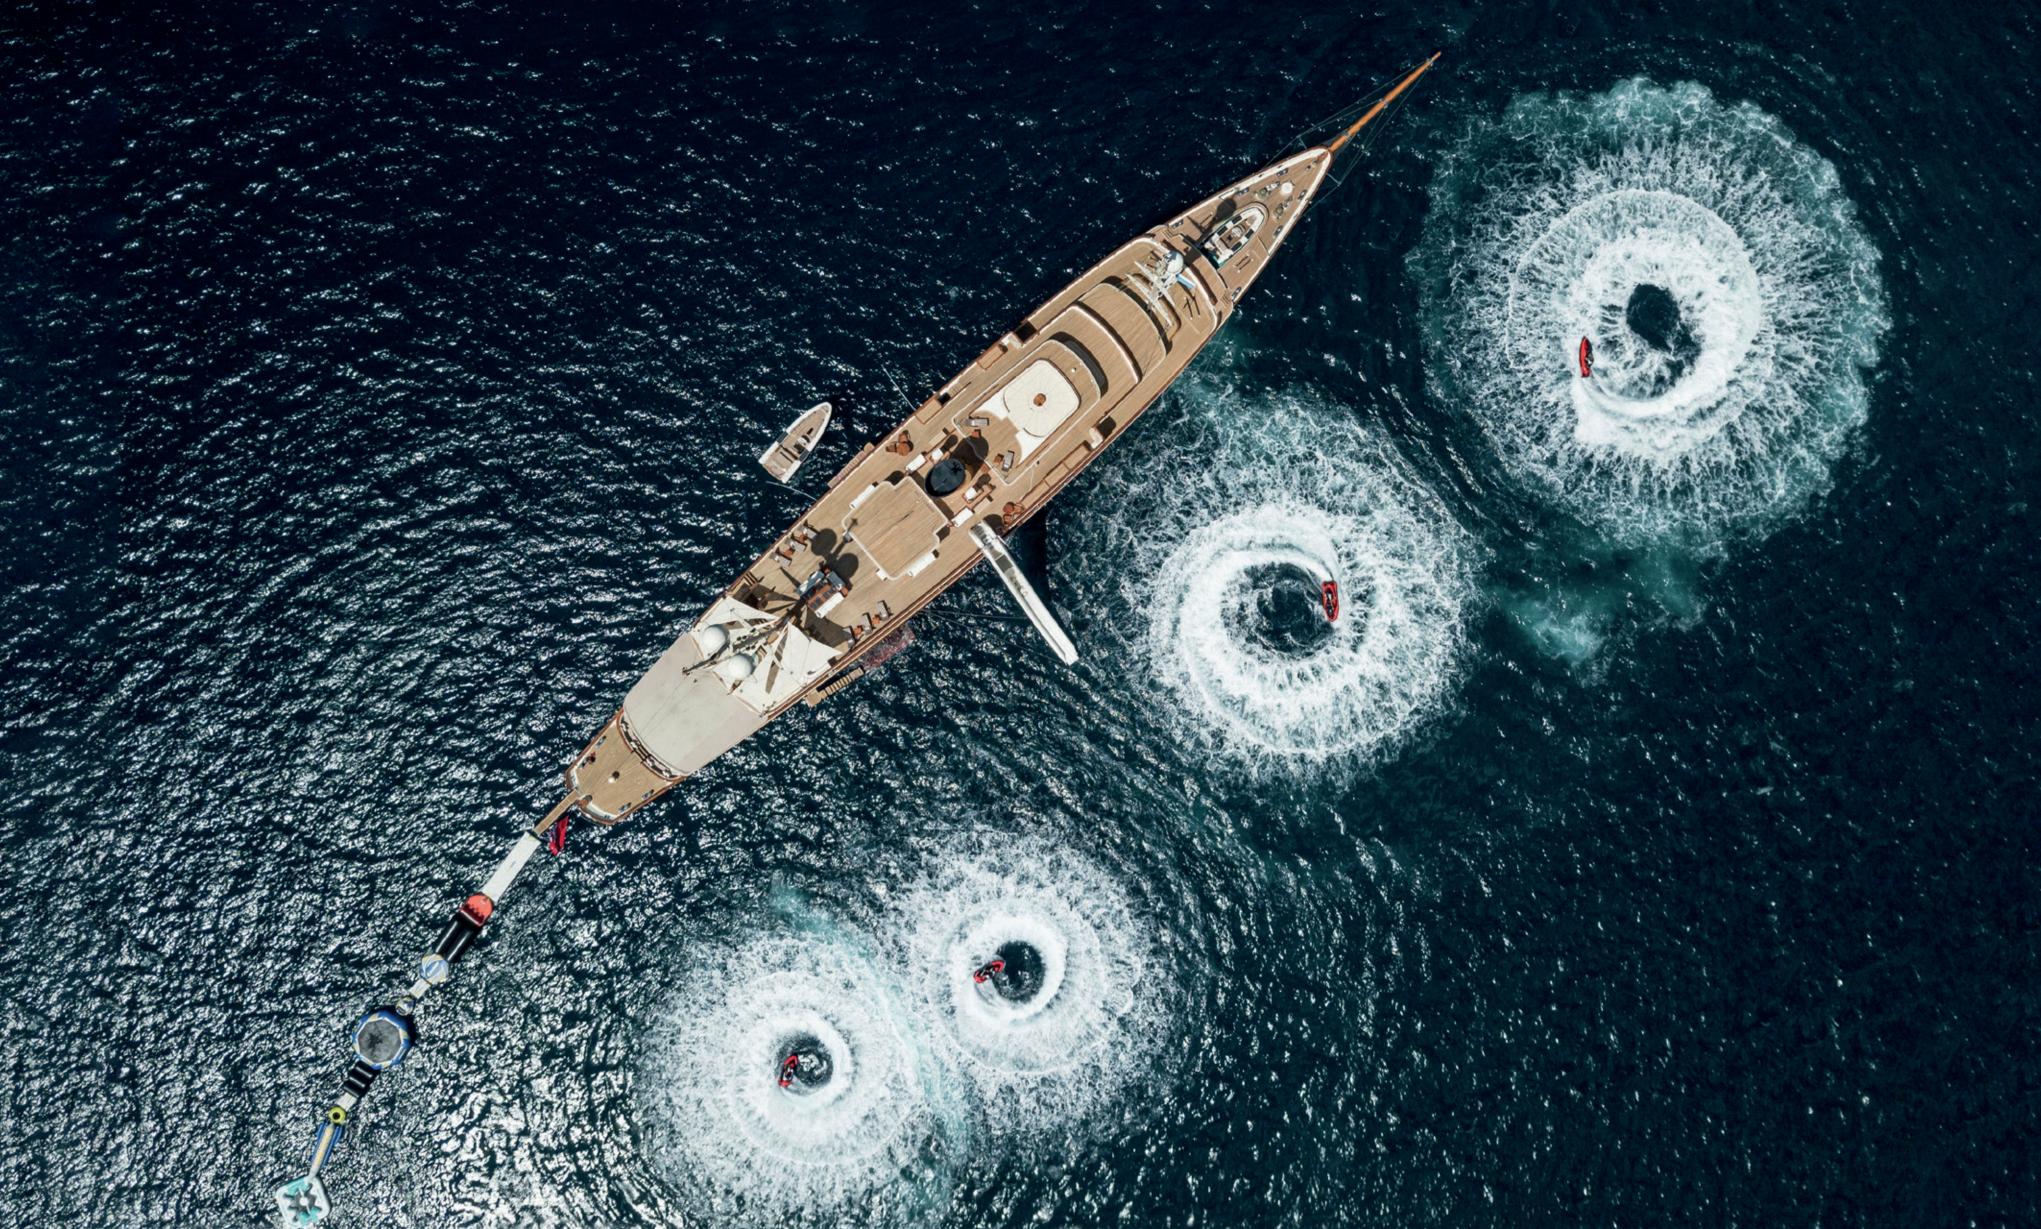

NERO has an exhilarating toy set-up, with high performance jetskis and waverunners, a wakeboard, tows and a selection of inflatables for the adventurous - there's even a flyboard for the serious thrill-seeker. And whenever you need to step ashore, the custom built 9.5m Corsair classic tender will get you there in enviable style.

NERO has a vast array of watersports: An 8m inflatable water slide, Flyboard, SeaBobs, Sea-Doo jetskis, Yamaha Superjet 700 stand-up jetski, paddleboards, wakeboards, waterskis, tows, canoes, snorkelling and fishing gear and all the inflatables. There are three tenders: a 9.5m custom Corsair tender, a 7.4m Zeta Elle tender and a 5.2m custom Nautica Rib.

NERO'S 9.5m custom Corsair tender