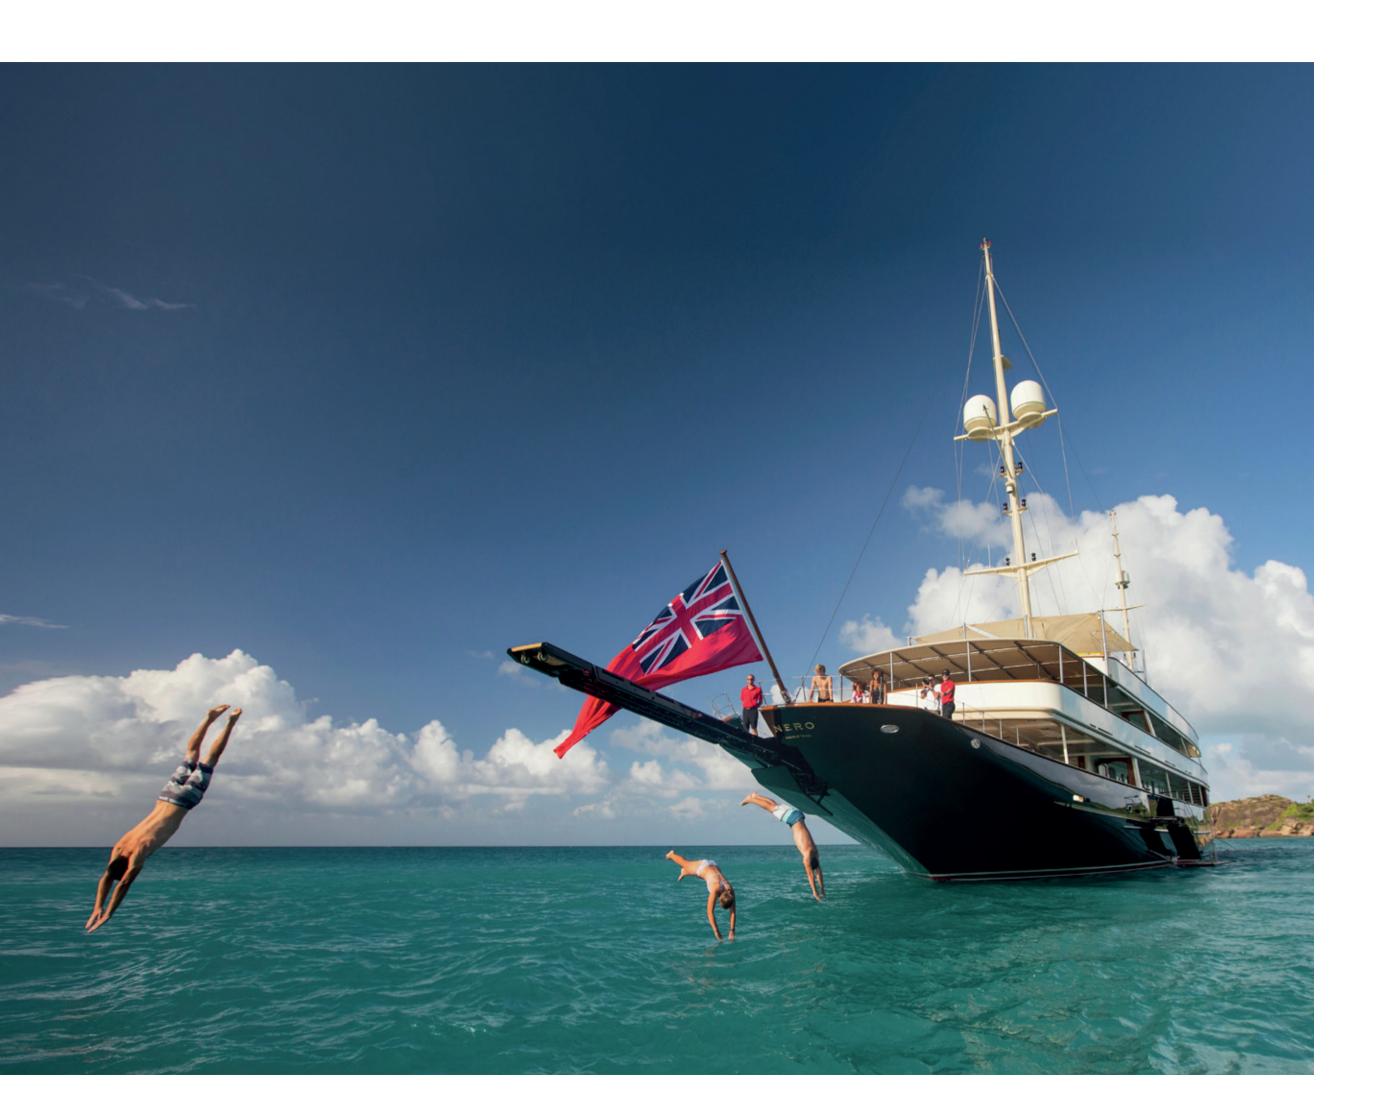

Images left to right:

Arrival by NERO's 9.5m custom Corsair tender NERO's superb crew at the ready for guest arrival

NERO has an exhilarating toy set-up, with high performance jetskis and waverunners, a wakeboard, tows and a selection of inflatables for the adventurous - there's even a flyboard for the serious thrill-seeker. And whenever you need to step ashore, the custom built 9.5m Corsair classic tender will get you there in enviable style.

NERO'S 9.5m custom Corsair tender