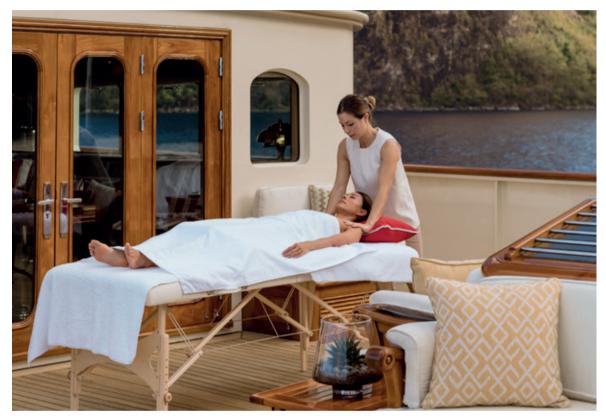

A modern classic, NERO encapsulates the glamour of gentleman's yachting in the 1920s and blends it

with 21st Century state-of-the-art technology to create a truly seductive package.

Immense deck areas feature a 5m pool and large jacuzzi, a huge toy inventory boosts adrenalin levels and a fully equipped spa with masseuse, beautician, gymnasium and fitness instructor means that her 12 guests can focus on wellness and relaxation.

# EXPLORE NEW HORIZONS

CREATE MOMENTS TO TREASURE FOREVER

Once you've spent some time relaxing and enjoying the panoramic views from the 42m sun deck with its large jacuzzi, sun pads, loungers, golf tee and indoor snug, it's time to try a yoga class or head to the spa. With a professional masseuse, beautician, gymnasium and fitness instructor on board 24/7, you'll leave your trip an even better version of yourself.