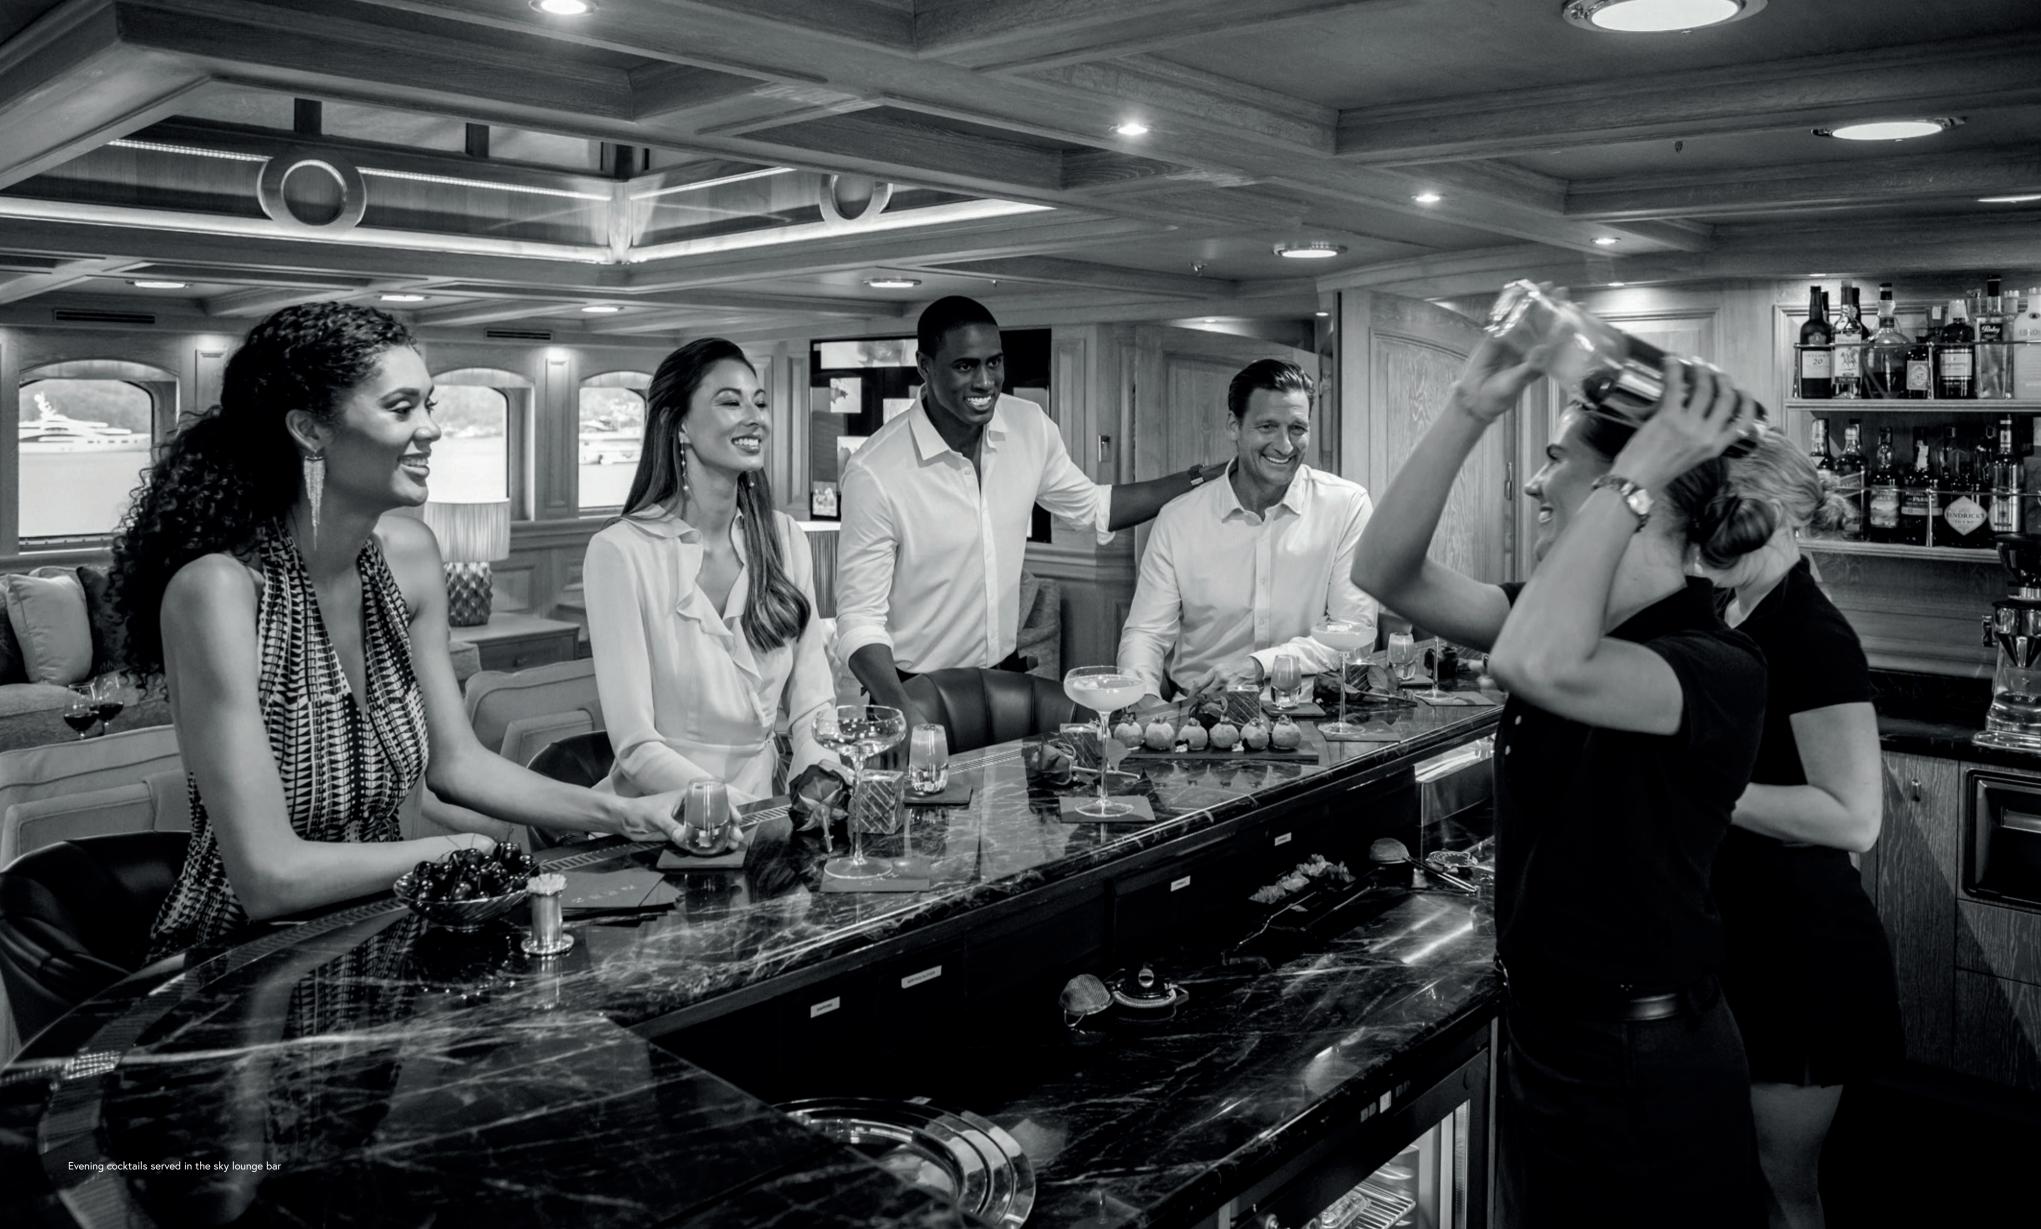

Outside, the expansive deck spaces are a backdrop for al fresco enjoyment. The generous dining table on

the main deck aft was made for large gatherings, and the entertainment options on board are second to none. Your celebrations easily carry on into the night thanks to the Art Deco cocktail bar, a perfect place to enjoy the famous NERO cocktail selection.

# DESIGNED FOR YOUR ULTIMATE COMFORT

Sky lounge with bar on the upper deck Library on the main deck Main deck saloon

Images left:
Observation lounge with cinema on the upper deck

Image right: Main deck saloon