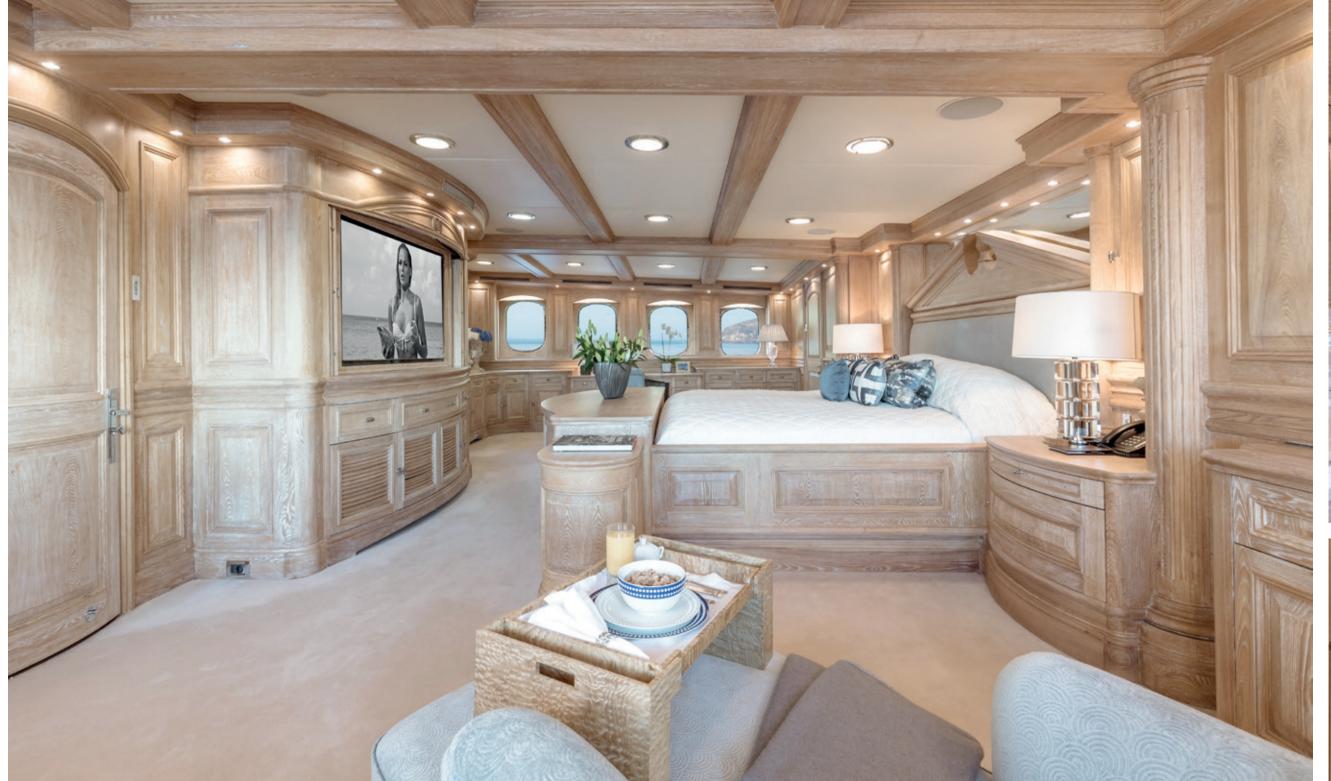

# RETIRE IN LUXURY

A SUITE YOU'LL NEVER WANT TO LEAVE

NERO accommodates 12 guests in exceptional comfort. The duplex master suite is the jewel in the crown and one of the most impressive afloat with a private lounge, study, his and hers bathrooms with dressing room all on the main deck, and a private staircase leading to an observation lounge and private pool on the foredeck.

#### The master suite