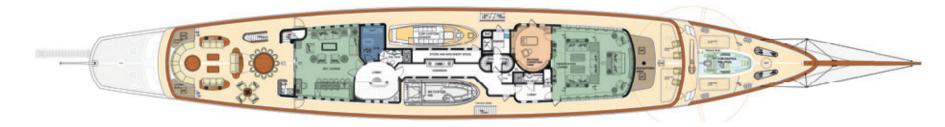

exhilarating toy set-up, with high performance jetskis and waverunners, a wakeboard, tows and a selection of inflatables for the adventurous - there's even a flyboard for the serious thrill-seeker. And whenever you need to step ashore, the custom built 9.5m Corsair classic tender will get you there in enviable style.









NERO has a vast array of watersports: An 8m inflatable water slide, Flyboard, SeaBobs, Sea-Doo jetskis, Yamaha Superjet 700 stand-up jetski, paddleboards, wakeboards, waterskis, tows, canoes, snorkelling and fishing gear and all the inflatables. There are three tenders: a 9.5m custom Corsair tender, a 7.4m Zeta Elle tender and a 5.2m custom Nautica Rib.









NERO'S 9.5m custom Corsair tender







# SPECIFICATIONS

#### TOP DECK



# SUN DECK



### UPPER DECK



#### MAIN DECK



### LOWER DECK



#### DIMENSIONS

Length Overall: 90.1m (295.6ft)

**Beam:** 12.0m (39.4ft) **Draft:** 4.9m (16ft)

# BUILDER

2007, Corsair Yachts, China

### REFIT

2016, MB92, Barcelona

#### EXTERIOR DESIGN

IMT Marine Consultants

#### INTERIOR DESIGN

Laura Pomponi

#### MAIN ENGINES

2 x 2,333hp Caterpillar

#### STABILISERS

Zero speed stabilisers

#### CRUISING SPEED

14 knots

### CREW

20

### **GUEST ACCOMMODATION**

12 guests in 6 cabins, plus 1 convertible room/spa

#### TENDERS & TOYS

9.5m custom Corsair tender

7.4m Zeta Elle tender

5.2m custom Nautica Rib

4 x Sea-Doos

Yamaha Superjet 700 (stand-up jetski)

SeaBobs

Flyboard

8m inflatable waterslide

2 x stand-up paddleboards

2 x canoes

Fishing gear

Snorkelling gear

Waterskis, wakeboards and to