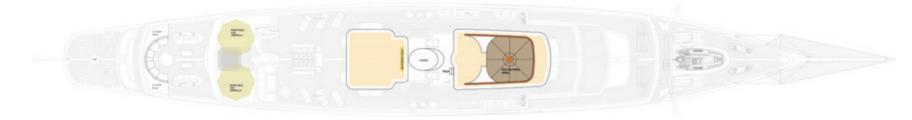

dare give it a try?

NERO has an exhilarating toy set-up, with high performance jetskis and waverunners, a wakeboard, tows and a selection of inflatables for the adventurous - there's even a flyboard for the serious thrill-seeker. And whenever you need to step ashore, the custom built 9.5m Corsair classic tender will get you there in enviable style.









NERO has a vast array of watersports: An 8m inflatable water slide, Flyboard, SeaBobs, Sea-Doo jetskis, Yamaha Superjet 700 stand-up jetski, paddleboards, wakeboards, waterskis, tows, canoes, snorkelling and fishing gear and all the inflatables. There are three tenders: a 9.5m custom Corsair tender, a 7.4m Zeta Elle tender and a 5.2m custom Nautica Rib.









NERO'S 9.5m custom Corsair tender







# SPECIFICATIONS

#### TOP DECK



# SUN DECK



### UPPER DECK



#### MAIN DECK



### LOWER DECK



#### DIMENSIONS

Length Overall: 90.1m (295.6ft)

**Beam:** 12.0m (39.4ft) **Draft:** 4.9m (16ft)

# BUILDER

2007, Corsair Yachts, China

### REFIT

2016, MB92, Barcelona

#### EXTERIOR DESIGN

IMT Marine Consultants

#### INTERIOR DESIGN

Laura Pomponi

#### MAIN ENGINES

2 x 2,333hp Caterpillar

#### STABILISERS

Zero speed stabilisers

#### CRUISING SPEED

14 knots

### CREW

20

### **GUEST ACCOMMODATION**

12 guests in 6 cabins, plus 1 convertible room/spa

#### TENDERS & TOYS

9.5m custom Corsair tender

7.4m Zeta Elle tender

5.2m custom Nautica Rib

4 x Sea-Doos

Yamaha Superjet 700 (stand-up jetski)

SeaBobs

Flyboard

8m inflatable waterslide

2 x stand-up paddleboards

2 x canoes

Fishing gear

Snorkelling ge