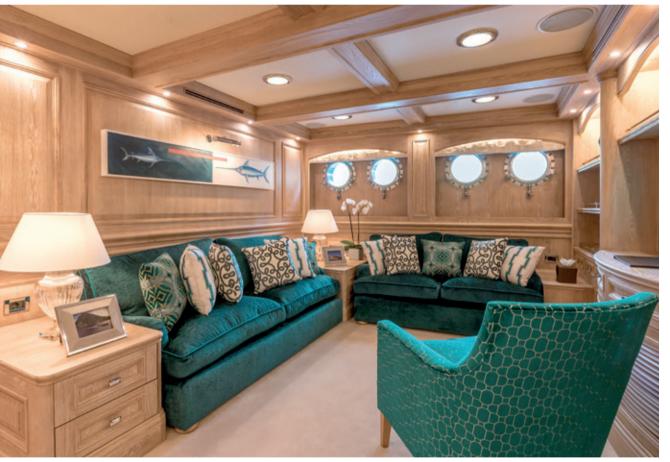

# DESIGNED FOR YOUR ULTIMATE COMFORT

Sky lounge with bar on the upper deck Library on the main deck Main deck saloon

Images left:
Observation lounge with cinema on the upper deck

Image right: Main deck saloon