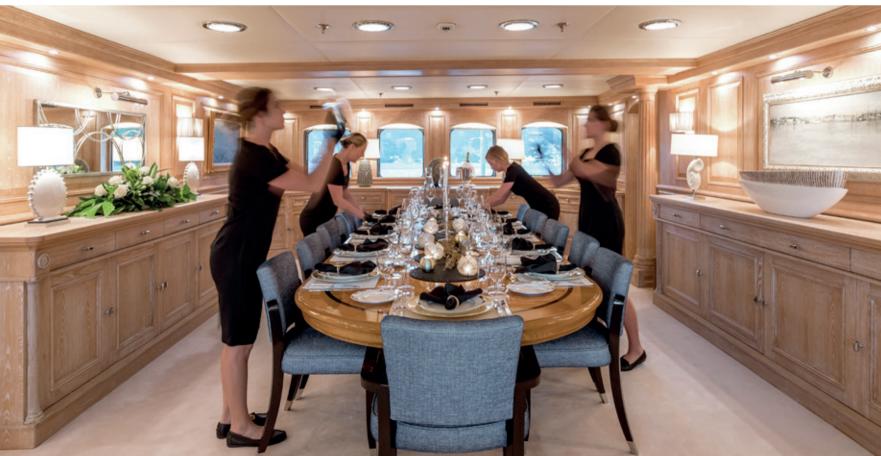

#### Activities on board

#### Activities on board

Images left to right:

NERO's elegant profile
Sun deck seating and snug
Inside the snug on the sun deck

# EFFORTLESSLY CHIC

NERO EXEMPLIFIES ABSOLUTE ELEGANCE

The interior is all about tasteful opulence. Renowned Italian designer Laura Pomponi has created a joyful, light-filled interior that features cream and neutral tones with blue accents inspired by the hues of the sea, complemented by limed oak and marble. The overall effect is relaxed refinement.

Outside, the expansive deck spaces are a backdrop for al fresco enjoyment. The generous dining table on

the main deck aft was made for large gatherings, and the entertainment options on board are second to none. Your celebrations easily carry on into the night thanks to the Art Deco cocktail bar, a perfect place to enjoy the famous NERO cocktail selection.