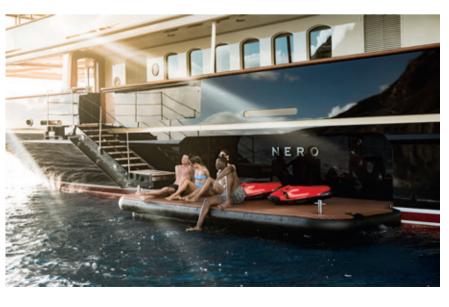

# EXPLORE NEW HORIZONS

CREATE MOMENTS TO TREASURE FOREVER

Once you've spent some time relaxing and enjoying the panoramic views from the 42m sun deck with its large jacuzzi, sun pads, loungers, golf tee and indoor snug, it's time to try a yoga class or head to the spa. With a professional masseuse, beautician, gymnasium and fitness instructor on board 24/7, you'll leave your trip an even better version of yourself.

The main deck also offers an impressive welcome, thoughtfully laid out with a large dining table for special events and many covered lounging areas for relaxing in the shade.

For days when adventure calls, head to the swim platform for swimming and diving – or make your way to the water even faster via the inflatable waterslide from the top deck. Do you dare give it a try?

NERO has an exhilarating toy set-up, with high performance jetskis and waverunners, a wakeboard, tows and a selection of inflatables for the adventurous - there's even a flyboard for the serious thrill-seeker. And whenever you need to step ashore, the custom built 9.5m Corsair classic tender will get you there in enviable style.