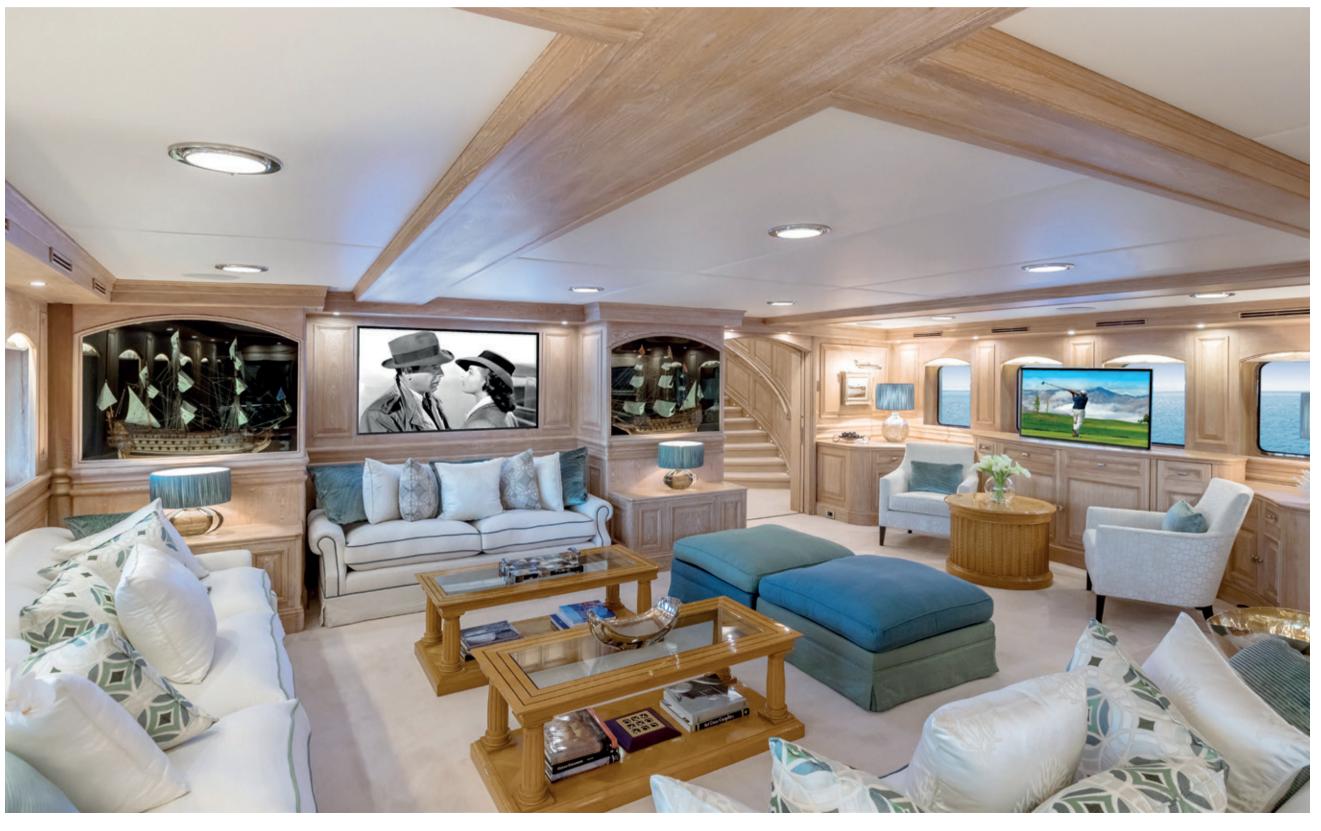

# DESIGNED FOR YOUR ULTIMATE COMFORT

Sky lounge with bar on the upper deck Library on the main deck Main deck saloon

Images left:
Observation lounge with cinema on the upper deck

Image right: Main deck saloon