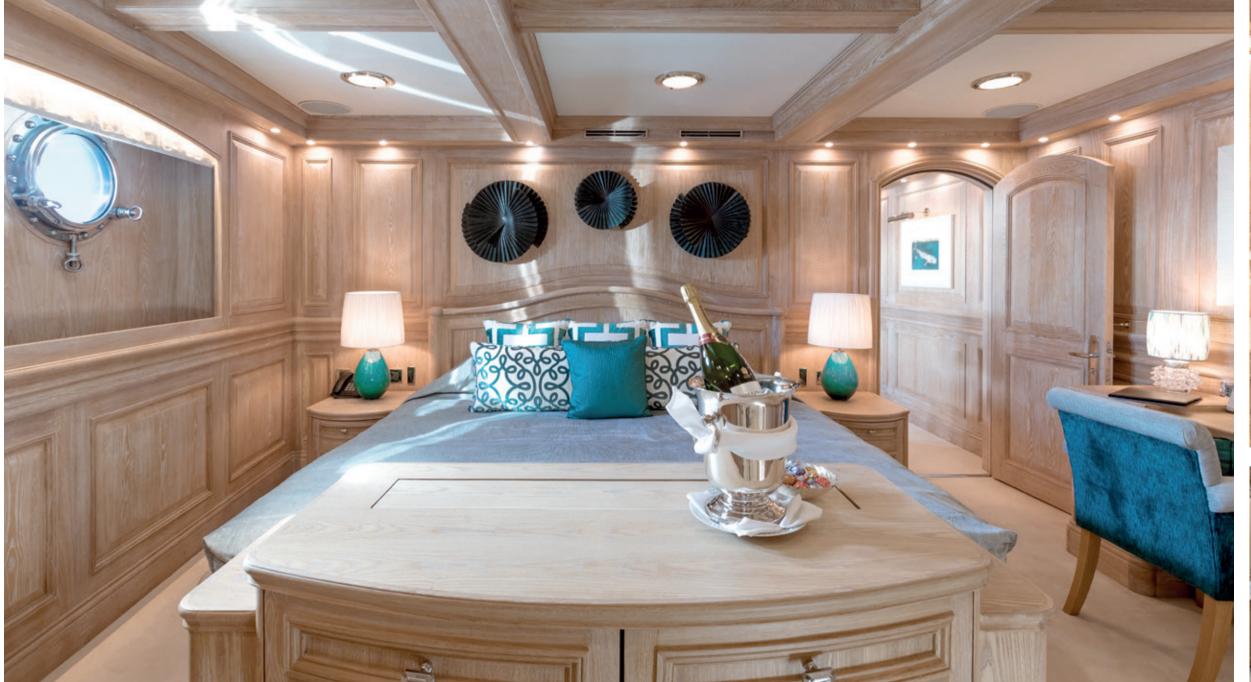

# RETIRE IN LUXURY

A SUITE YOU'LL NEVER WANT TO LEAVE

NERO accommodates 12 guests in exceptional comfort. The duplex master suite is the jewel in the crown and one of the most impressive afloat with a private lounge, study, his and hers bathrooms with dressing room all on the main deck, and a private staircase leading to an observation lounge and private pool on the foredeck.

# Images clockwise:

One of the master en suite bathrooms Master suite office Dressing room in the master suite

The VIP suite on the lower deck