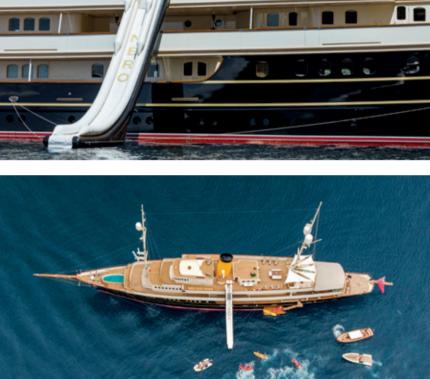

The main deck also offers an impressive welcome, thoughtfully laid out with a large dining table for special events and many covered lounging areas for relaxing in the shade.

For days when adventure calls, head to the swim platform for swimming and diving – or make your way to the water even faster via the inflatable waterslide from the top deck. Do you dare give it a try?