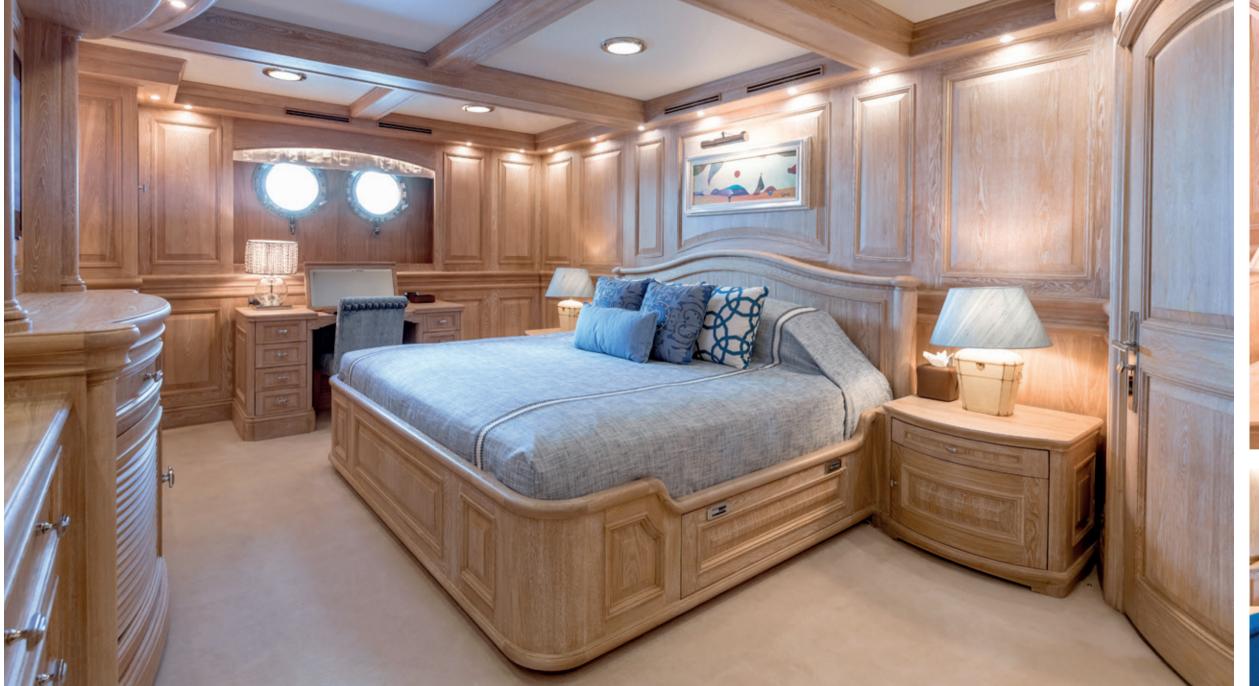

# RETIRE IN LUXURY

A SUITE YOU'LL NEVER WANT TO LEAVE

NERO accommodates 12 guests in exceptional comfort. The duplex master suite is the jewel in the crown and one of the most impressive afloat with a private lounge, study, his and hers bathrooms with dressing room all on the main deck, and a private staircase leading to an observation lounge and private pool on the foredeck.

#### The master suite