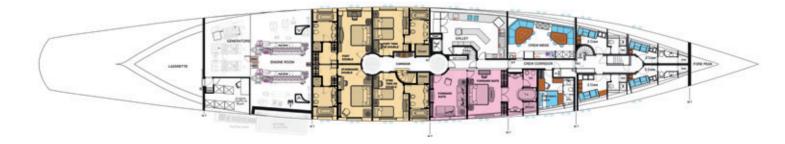

performance jetskis and waverunners, a wakeboard, tows and a selection of inflatables for the adventurous - there's even a flyboard for the serious thrill-seeker. And whenever you need to step ashore, the custom built 9.5m Corsair classic tender will get you there in enviable style.









NERO has a vast array of watersports: An 8m inflatable water slide, Flyboard, SeaBobs, Sea-Doo jetskis, Yamaha Superjet 700 stand-up jetski, paddleboards, wakeboards, waterskis, tows, canoes, snorkelling and fishing gear and all the inflatables. There are three tenders: a 9.5m custom Corsair tender, a 7.4m Zeta Elle tender and a 5.2m custom Nautica Rib.









NERO'S 9.5m custom Corsair tender







# SPECIFICATIONS

#### TOP DECK



# SUN DECK



### UPPER DECK



#### MAIN DECK



### LOWER DECK



#### DIMENSIONS

Length Overall: 90.1m (295.6ft)

**Beam:** 12.0m (39.4ft) **Draft:** 4.9m (16ft)

# BUILDER

2007, Corsair Yachts, China

### REFIT

2016, MB92, Barcelona

#### EXTERIOR DESIGN

IMT Marine Consultants

#### INTERIOR DESIGN

Laura Pomponi

#### MAIN ENGINES

2 x 2,333hp Caterpillar

#### STABILISERS

Zero speed stabilisers

#### CRUISING SPEED

14 knots

### CREW

20

### **GUEST ACCOMMODATION**

12 guests in 6 cabins, plus 1 convertible room/spa

#### TENDERS & TOYS

9.5m custom Corsair tender

7.4m Zeta Elle tender

5.2m custom Nautica Rib

4 x Sea-Doos

Yamaha Superjet 700 (stand-up jetski)

SeaBobs

Flyboard

8m inflatable waterslide

2 x stand-up paddleboards

2 x canoes

Fishing gear

Snorkelling gear

Waterskis, wakeboards and tows

### **ENTERTAINMENT & COMMUNICAT