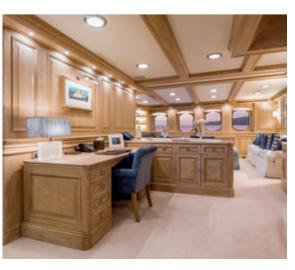

# RETIRE IN LUXURY

A SUITE YOU'LL NEVER WANT TO LEAVE

NERO accommodates 12 guests in exceptional comfort. The duplex master suite is the jewel in the crown and one of the most impressive afloat with a private lounge, study, his and hers bathrooms with dressing room all on the main deck, and a private staircase leading to an observation lounge and private pool on the foredeck.

# Images clockwise:

One of the master en suite bathrooms Master suite office Dressing room in the master suite

The VIP suite on the lower deck