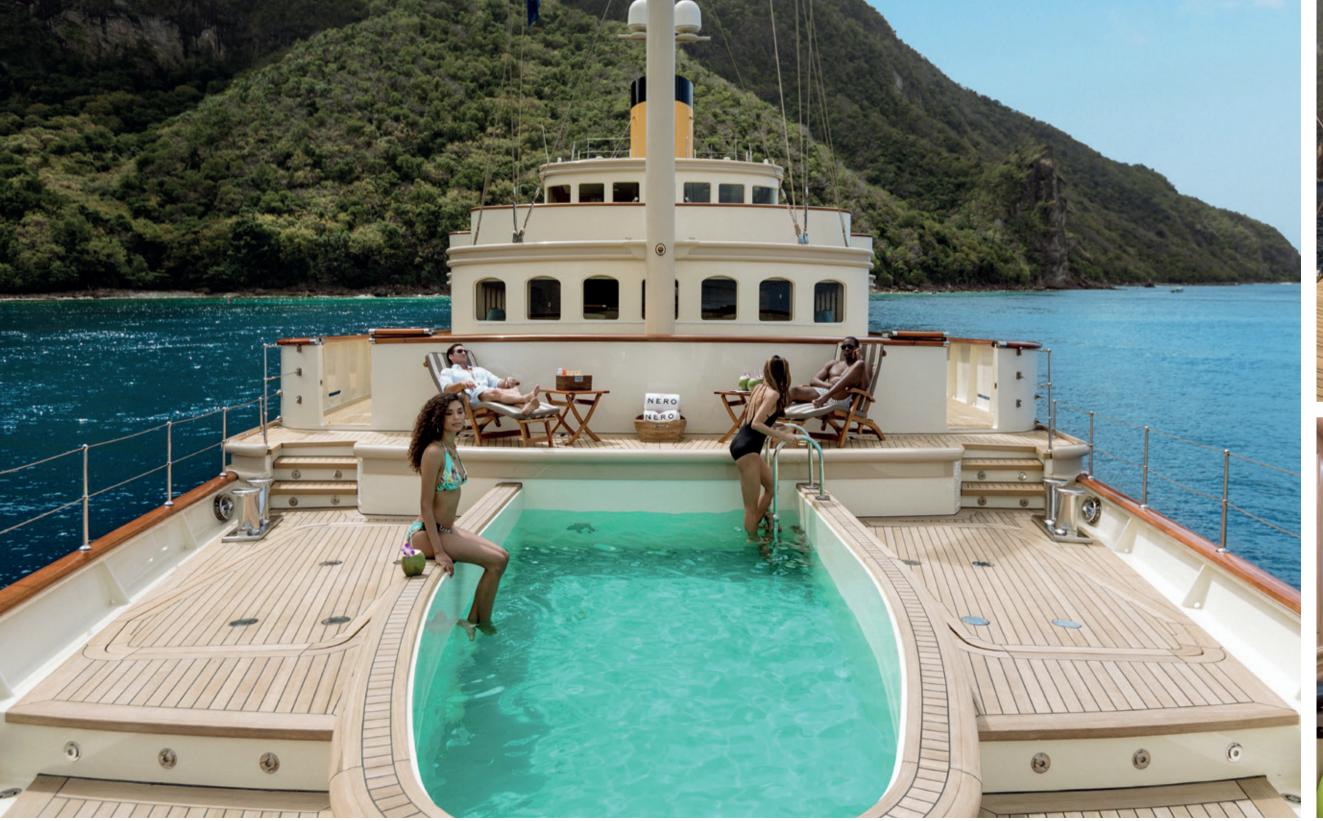

A modern classic, NERO encapsulates the glamour of gentleman's yachting in the 1920s and blends it

with 21st Century state-of-the-art technology to create a truly seductive package.

Immense deck areas feature a 5m pool and large jacuzzi, a huge toy inventory boosts adrenalin levels and a fully equipped spa with masseuse, beautician, gymnasium and fitness instructor means that her 12 guests can focus on wellness and relaxation.

# EXPLORE NEW HORIZONS

CREATE MOMENTS TO TREASURE FOREVER

Once you've spent some time relaxing and enjoying the panoramic views from the 42m sun deck with its large jacuzzi, sun pads, loungers, golf tee and indoor snug, it's time to try a yoga class or head to the spa. With a professional masseuse, beautician, gymnasium and fitness instructor on board 24/7, you'll leave your trip an even better version of yourself.