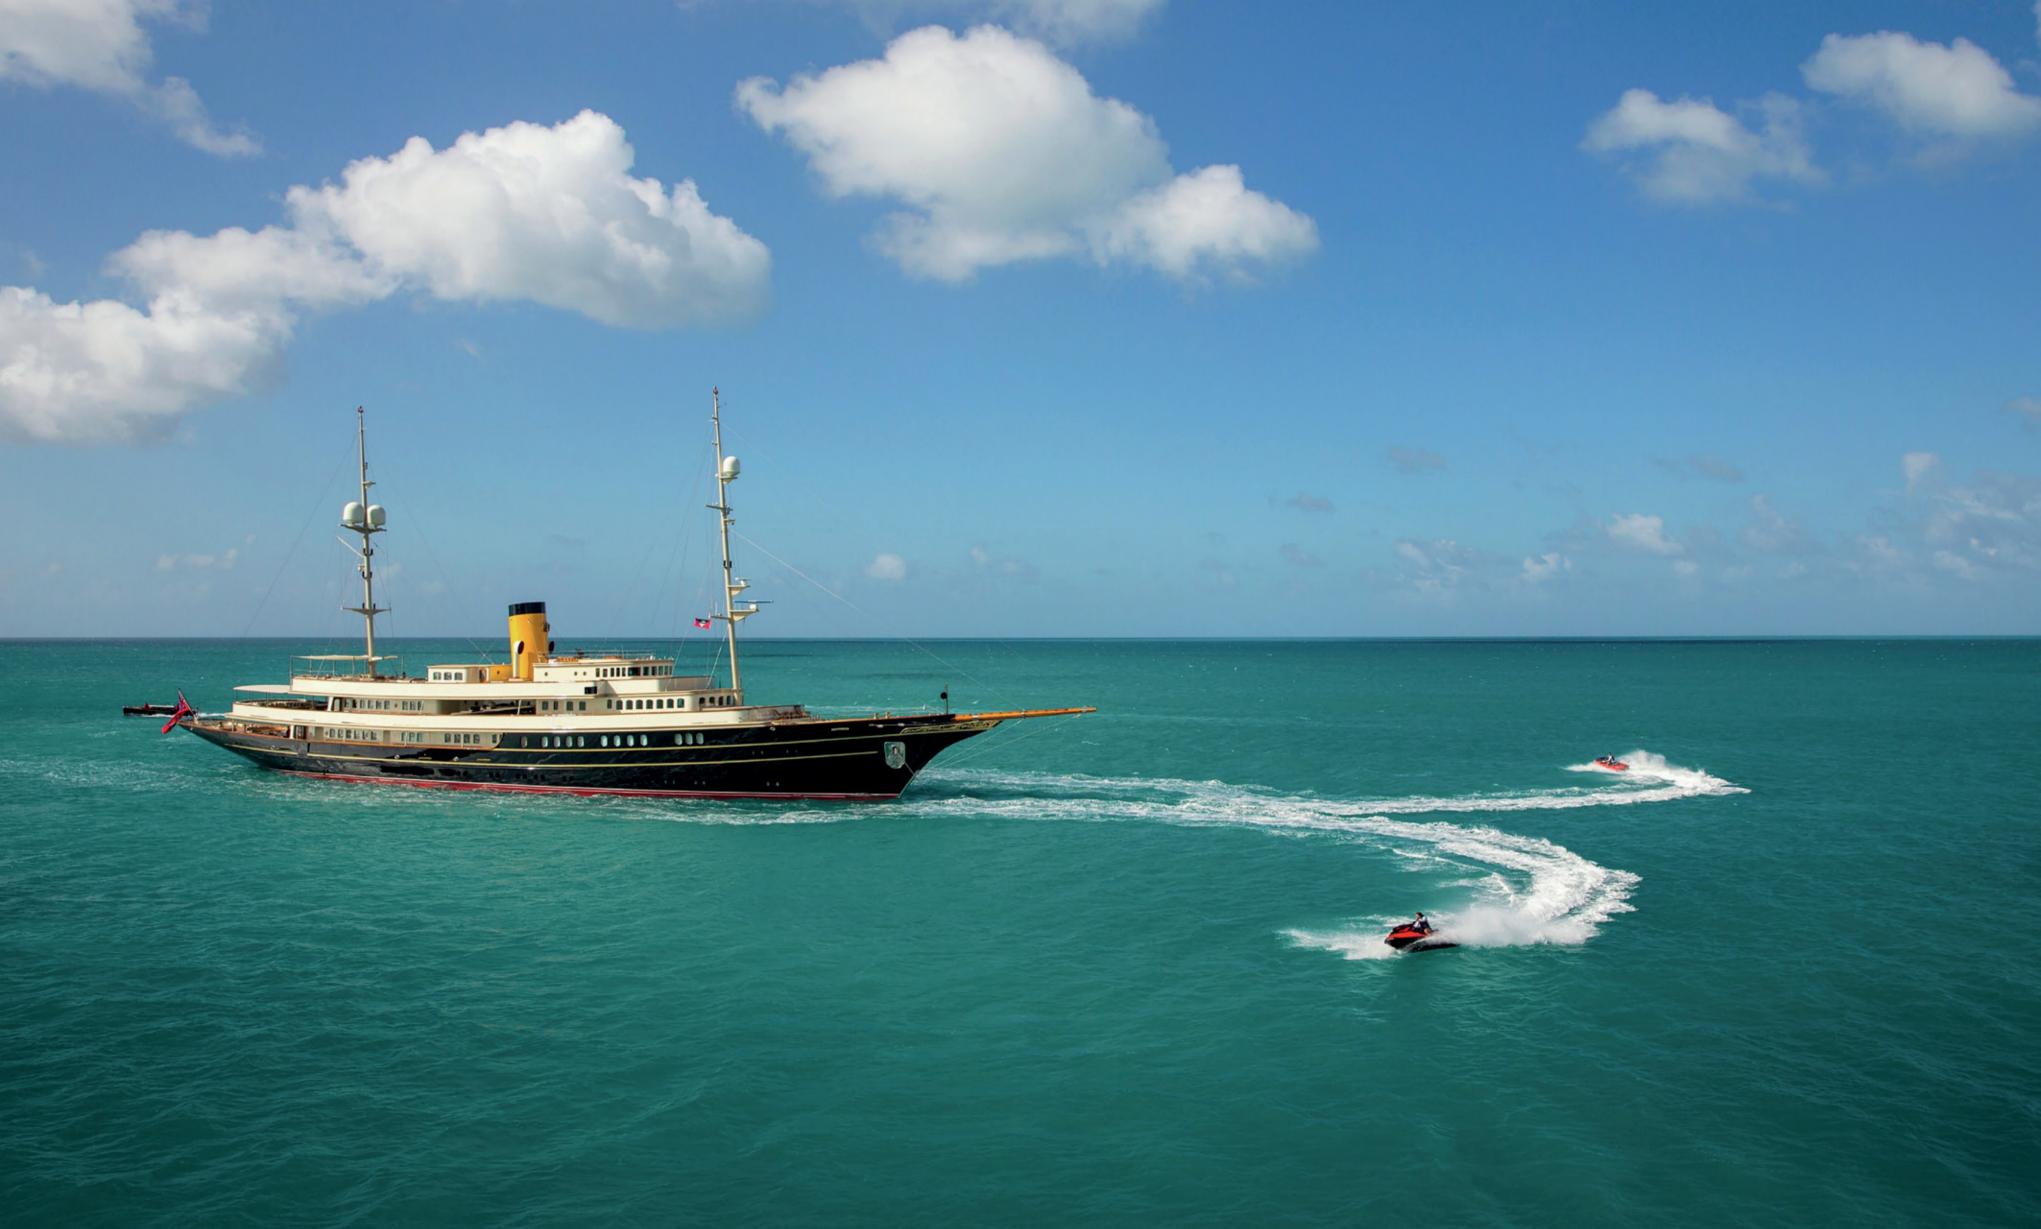

# GOLDEN AGE ELEGANCE MEETS MODERN DAY LUXURY

DESIGNED AND BUILT TO EXACTING STANDARDS, NERO'S INSPIRED DESIGN TURNS HEADS WHEREVER SHE SAILS

Commissioned and built by Corsair Yachts in 2007, NERO evokes the spirit of JP Morgan's legendary yacht Corsair. The classic sheerline and thoughtful design touches make her instantly recognisable and absolutely unforgettable.

A modern classic, NERO encapsulates the glamour of gentleman's yachting in the 1920s and blends it

with 21st Century state-of-the-art technology to create a truly seductive package.

Immense deck areas feature a 5m pool and large jacuzzi, a huge toy inventory boosts adrenalin levels and a fully equipped spa with masseuse, beautician, gymnasium and fitness instructor means that her 12 guests can focus on wellness and relaxation.