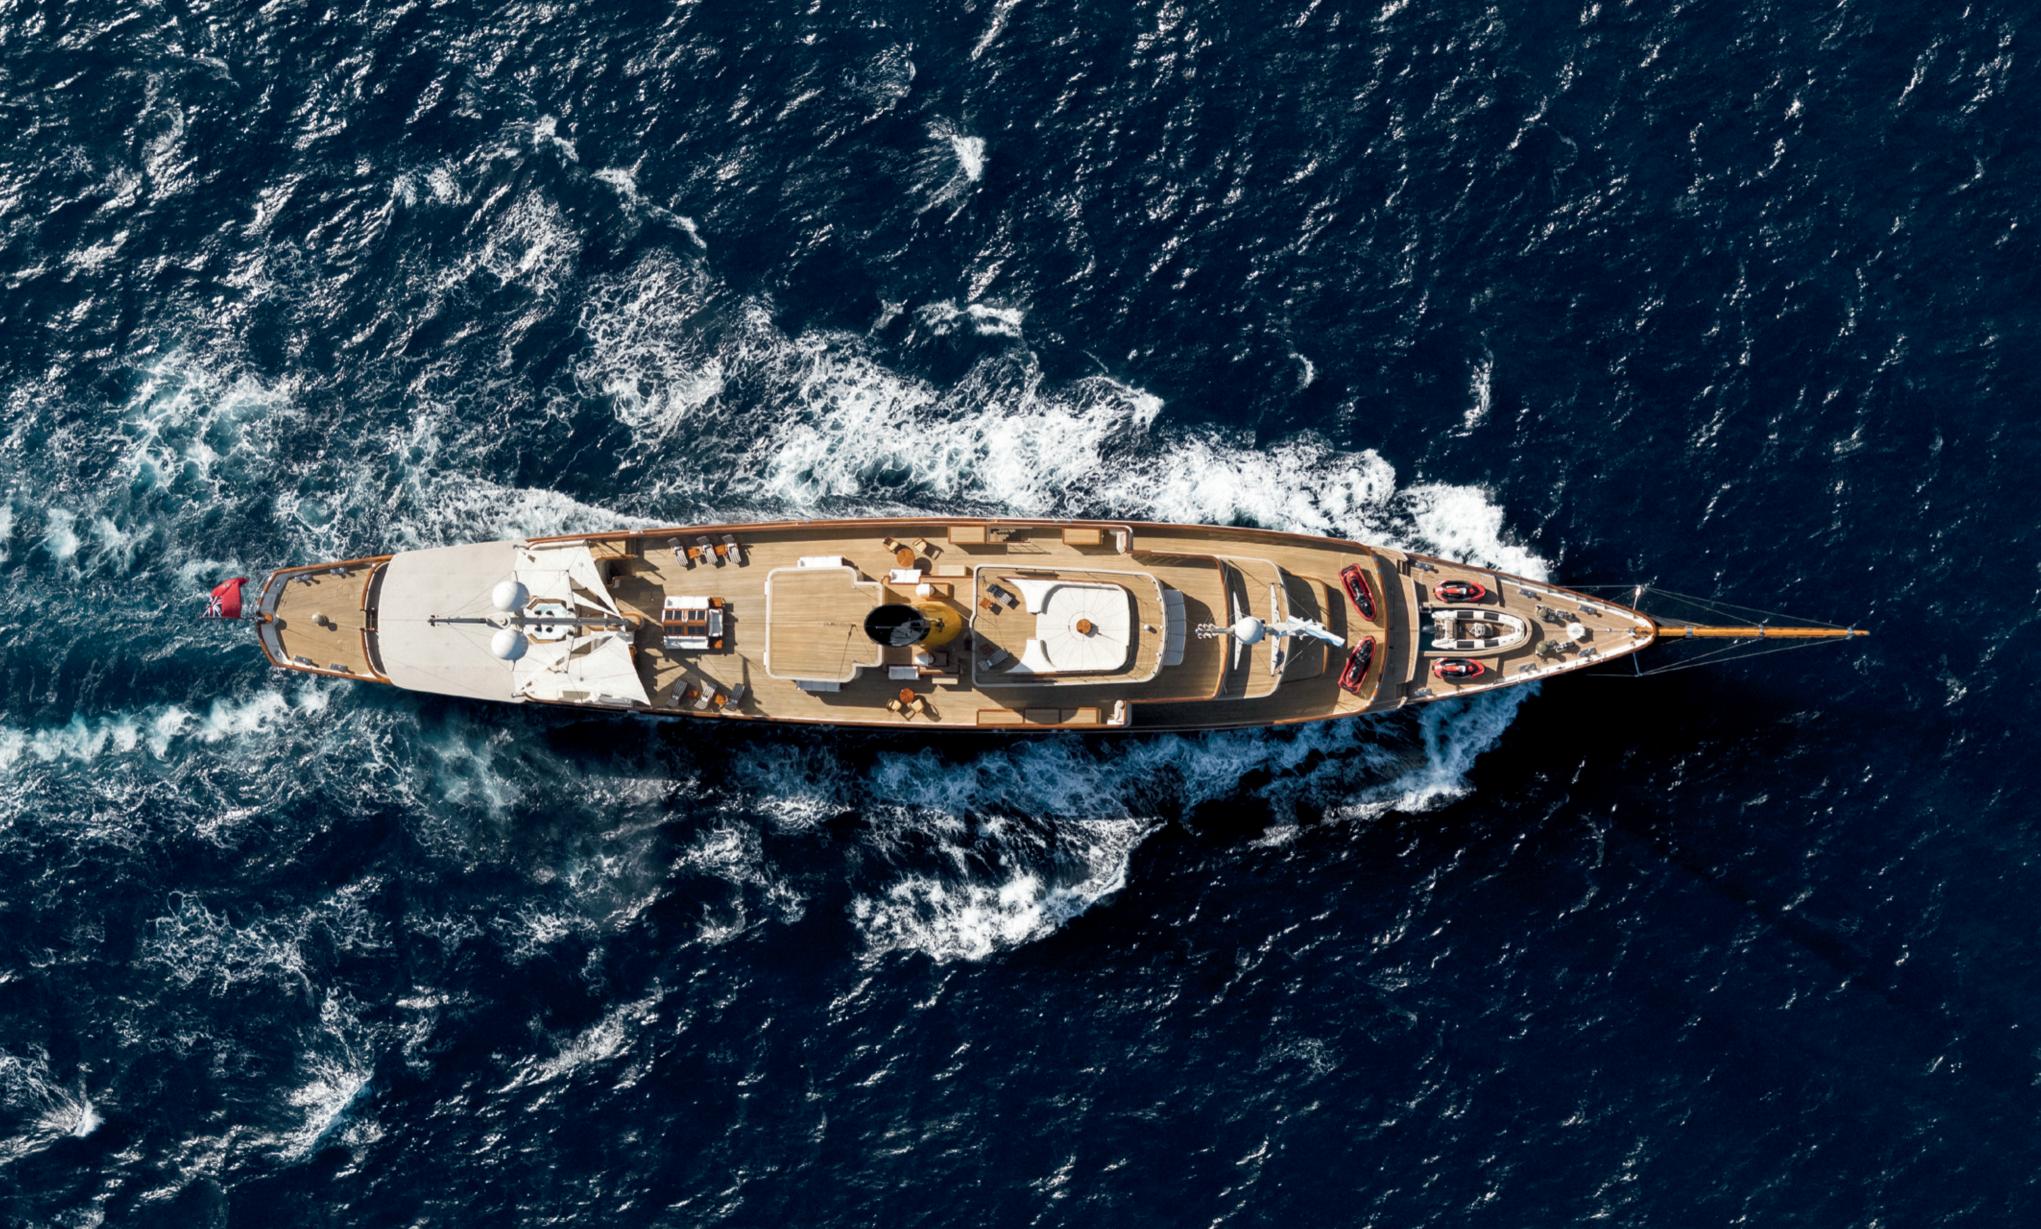

# EXPLORE NEW HORIZONS

CREATE MOMENTS TO TREASURE FOREVER

Once you've spent some time relaxing and enjoying the panoramic views from the 42m sun deck with its large jacuzzi, sun pads, loungers, golf tee and indoor snug, it's time to try a yoga class or head to the spa. With a professional masseuse, beautician, gymnasium and fitness instructor on board 24/7, you'll leave your trip an even better version of yourself.

The main deck also offers an impressive welcome, thoughtfully laid out with a large dining table for special events and many covered lounging areas for relaxing in the shade.

For days when adventure calls, head to the swim platform for swimming and diving – or make your way to the water even faster via the inflatable waterslide from the top deck. Do you dare give it a try?

NERO has an exhilarating toy set-up, with high performance jetskis and waverunners, a wakeboard, tows and a selection of inflatables for the adventurous - there's even a flyboard for the serious thrill-seeker. And whenever you need to step ashore, the custom built 9.5m Corsair classic tender will get you there in enviable style.

NERO has a vast array of watersports: An 8m inflatable water slide, Flyboard, SeaBobs, Sea-Doo jetskis, Yamaha Superjet 700 stand-up jetski, paddleboards, wakeboards, waterskis, tows, canoes, snorkelling and fishing gear and all the inflatables. There are three tenders: a 9.5m custom Corsair tender, a 7.4m Zeta Elle tender and a 5.2m custom Nautica Rib.