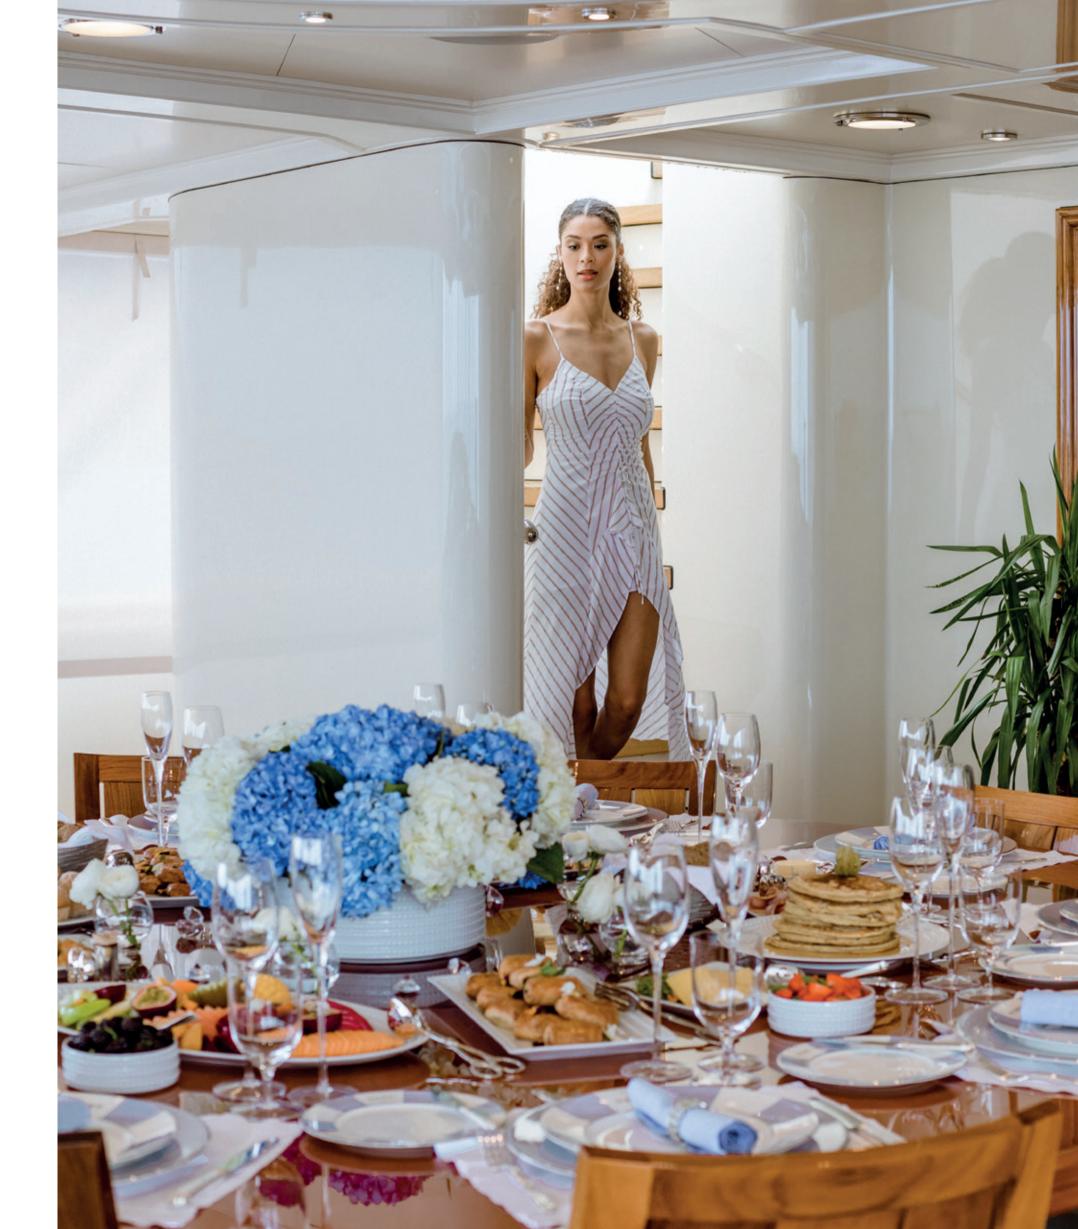

Outside, the expansive deck spaces are a backdrop for al fresco enjoyment. The generous dining table on

the main deck aft was made for large gatherings, and the entertainment options on board are second to none. Your celebrations easily carry on into the night thanks to the Art Deco cocktail bar, a perfect place to enjoy the famous NERO cocktail selection.

Al fresco dining on the main deck aft, NERO style