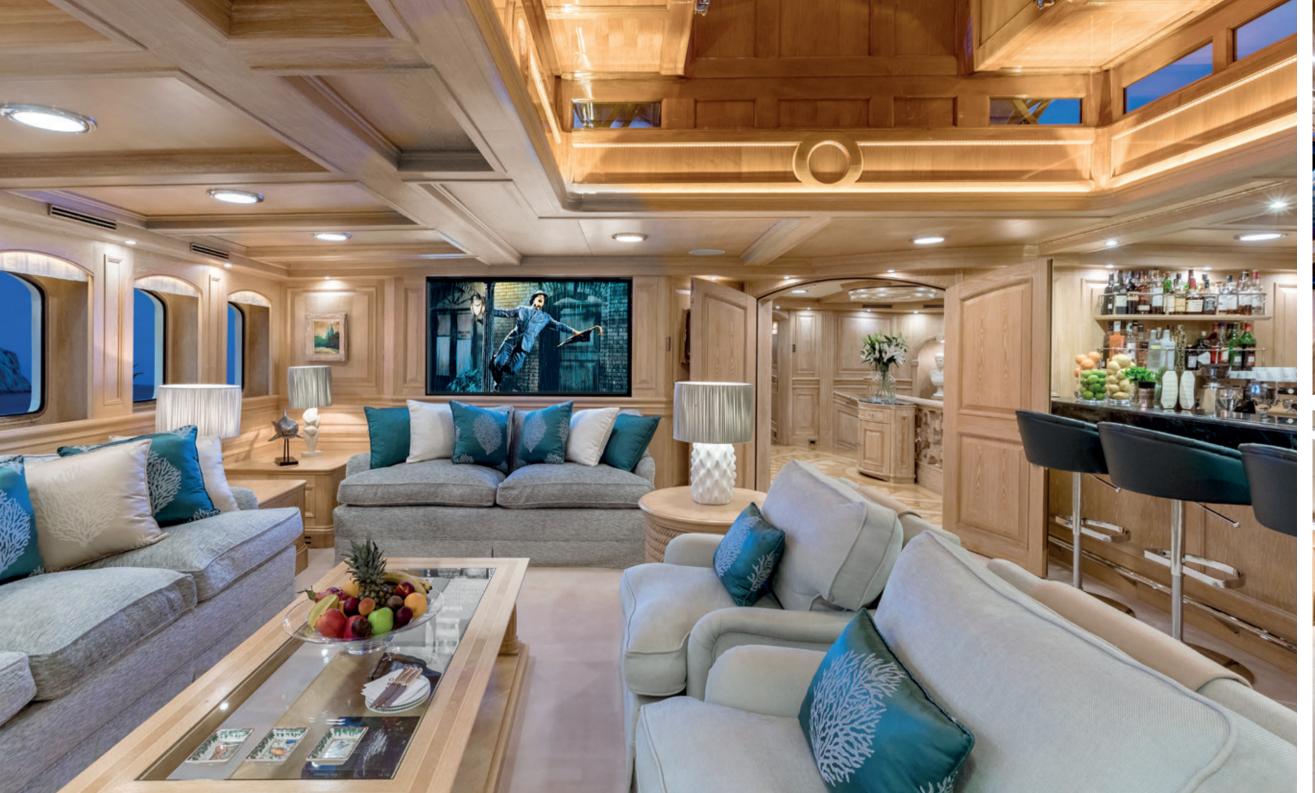

# DESIGNED FOR YOUR ULTIMATE COMFORT

Sky lounge with bar on the upper deck Library on the main deck Main deck saloon

Images left:
Observation lounge with cinema on the upper deck

Image right: Main deck saloon