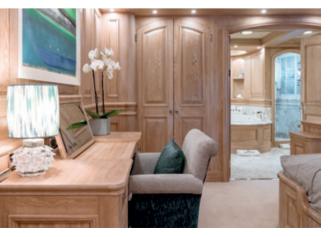

ant staircase on the main deck Exquisite marble-floored landing

# RETIRE IN LUXURY

A SUITE YOU'LL NEVER WANT TO LEAVE

NERO accommodates 12 guests in exceptional comfort. The duplex master suite is the jewel in the crown and one of the most impressive afloat with a private lounge, study, his and hers bathrooms with dressing room all on the main deck, and a private staircase leading to an observation lounge and private pool on the foredeck.

The VIP suite is also splendid, with a jacuzzi tub and private lounge. This is accompanied by two additional double cabins and two twin / double convertible cabins.





#### The master suite



# Images clockwise:

One of the master en suite bathrooms Master suite office Dressing room in the master suite







The VIP suite on the lower deck









#### Guest cabins on the lower deck











# EXPLORE NEW HORIZONS

CREATE MOMENTS TO TREASURE FOREVER

Once you've spent some time relaxing and enjoying the panoramic views from the 42m sun deck with its large jacuzzi, sun pads, loungers, golf tee and indoor snug, it's time to try a yoga class or head to the spa. With a professional masseuse, beautician, gymnasium and fitness instructor on board 24/7, you'll leave your trip an even better version of yourself.

The main deck also offers an impressive welcome, thoughtfully laid out with a large dining table for special events and many covered lounging areas for relaxing in the shade.

For days when adventure calls, head to the swim platform for swimming and diving – or make your way to the water even faster via the inflatable waterslid