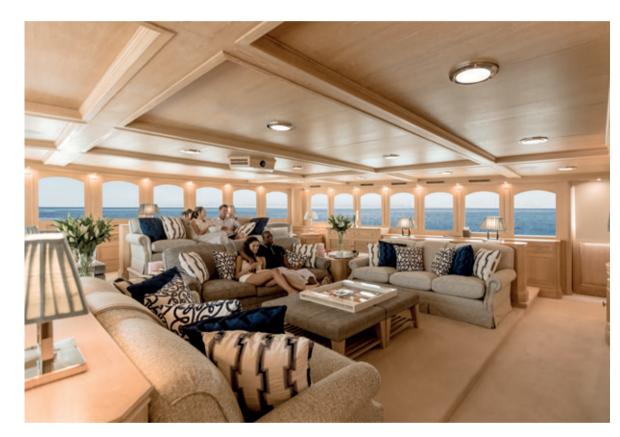

Outside, the expansive deck spaces are a backdrop for al fresco enjoyment. The generous dining table on

the main deck aft was made for large gatherings, and the entertainment options on board are second to none. Your celebrations easily carry on into the night thanks to the Art Deco cocktail bar, a perfect place to enjoy the famous NERO cocktail selection.

Al fresco dining on the main deck aft, NERO style