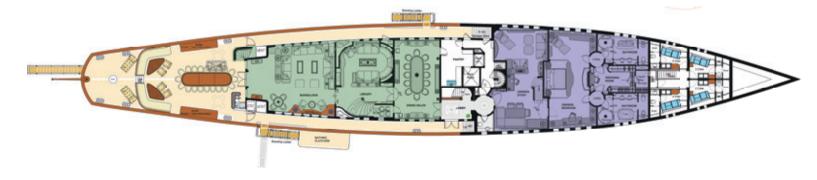

set-up, with high performance jetskis and waverunners, a wakeboard, tows and a selection of inflatables for the adventurous - there's even a flyboard for the serious thrill-seeker. And whenever you need to step ashore, the custom built 9.5m Corsair classic tender will get you there in enviable style.









NERO has a vast array of watersports: An 8m inflatable water slide, Flyboard, SeaBobs, Sea-Doo jetskis, Yamaha Superjet 700 stand-up jetski, paddleboards, wakeboards, waterskis, tows, canoes, snorkelling and fishing gear and all the inflatables. There are three tenders: a 9.5m custom Corsair tender, a 7.4m Zeta Elle tender and a 5.2m custom Nautica Rib.









NERO'S 9.5m custom Corsair tender







# SPECIFICATIONS

#### TOP DECK



# SUN DECK



### UPPER DECK



#### MAIN DECK



### LOWER DECK



#### DIMENSIONS

Length Overall: 90.1m (295.6ft)

**Beam:** 12.0m (39.4ft) **Draft:** 4.9m (16ft)

# BUILDER

2007, Corsair Yachts, China

### REFIT

2016, MB92, Barcelona

#### EXTERIOR DESIGN

IMT Marine Consultants

#### INTERIOR DESIGN

Laura Pomponi

#### MAIN ENGINES

2 x 2,333hp Caterpillar

#### STABILISERS

Zero speed stabilisers

#### CRUISING SPEED

14 knots

### CREW

20

### **GUEST ACCOMMODATION**

12 guests in 6 cabins, plus 1 convertible room/spa

#### TENDERS & TOYS

9.5m custom Corsair tender

7.4m Zeta Elle tender

5.2m custom Nautica Rib

4 x Sea-Doos

Yamaha Superjet 700 (stand-up jetski)

SeaBobs

Flyboard

8m inflatable waterslide

2 x stand-up paddleboards

2 x canoes

Fishing gear

Snorkelling gear

Waterskis, wakeboards and tows

### **ENTERTAI