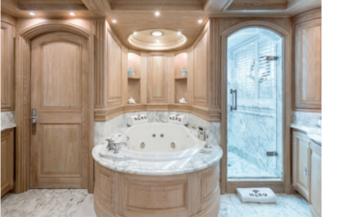

# RETIRE IN LUXURY

A SUITE YOU'LL NEVER WANT TO LEAVE

NERO accommodates 12 guests in exceptional comfort. The duplex master suite is the jewel in the crown and one of the most impressive afloat with a private lounge, study, his and hers bathrooms with dressing room all on the main deck, and a private staircase leading to an observation lounge and private pool on the foredeck.

# Images clockwise:

One of the master en suite bathrooms Master suite office Dressing room in the master suite

The VIP suite on the lower deck