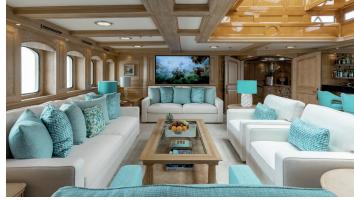

#### INTERIOR UPGRADES

Inside the great Laura Pomponi has introduced new handmade carpets throughout and a new hardwood floor in the Sky Lounge, new soft furnishings and fabrics, new sofas in the main guest areas and a scattering of new artworks.

Younger guests will also be delighted to know about the upgraded Icon AV/IT system, which enables streaming for all devices and a genuinely theatrical experience in the Observation Lounge cinema. They will also be delighted to find out about the two new pizza ovens in the completely rebuilt galley.