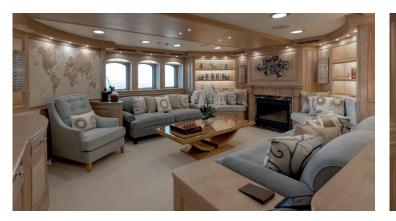

#### INTERIOR UPGRADES

Inside the great Laura Pomponi has introduced new handmade carpets throughout and a new hardwood floor in the Sky Lounge, new soft furnishings and fabrics, new sofas in the main guest areas and a scattering of new artworks.