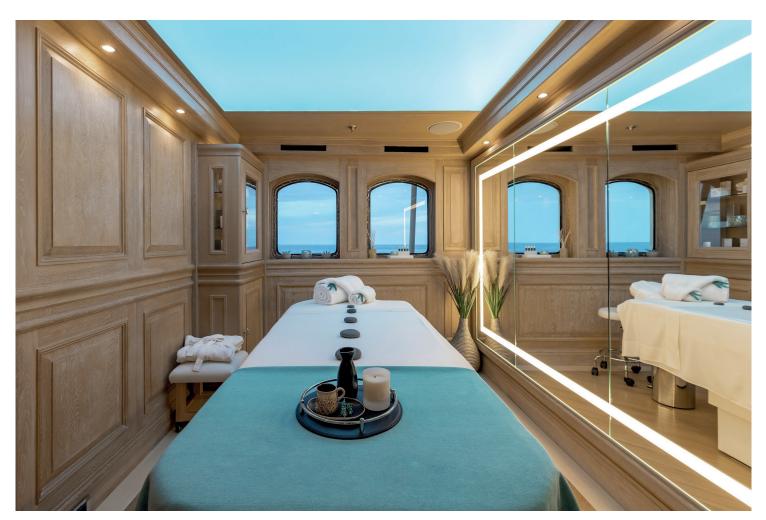

Another new feature is the beauty salon on the upper deck, complete with a professional Nilo chair, which not only enables manicures, pedicures and hair treatments, but also converts into a massage table. After your treatment by the crew's very own beautician and masseuse you can freshen up in the en suite bathroom and shower and emerge energised and ready to take on the world. She also has a second massage room if you need a change of scene.