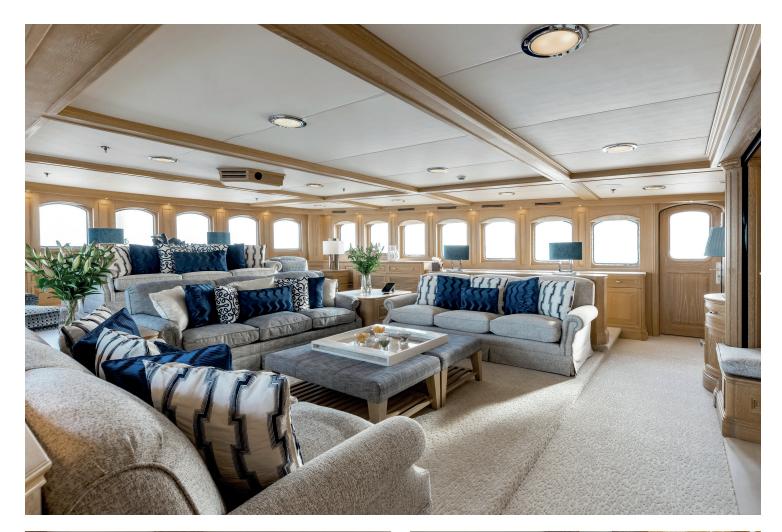

#### INTERIOR UPGRADES

Inside the great Laura Pomponi has introduced new handmade carpets throughout and a new hardwood floor in the Sky Lounge, new soft furnishings and fabrics, new sofas in the main guest areas and a scattering of new artworks.