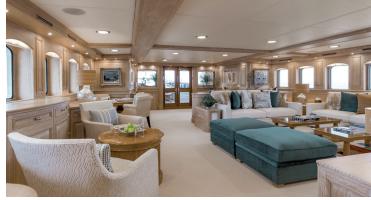

#### INTERIOR UPGRADES

Inside the great Laura Pomponi has introduced new handmade carpets throughout and a new hardwood floor in the Sky Lounge, new soft furnishings and fabrics, new sofas in the main guest areas and a scattering of new artworks.