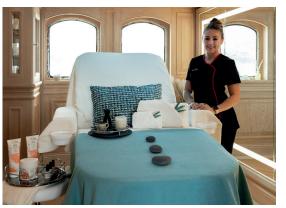

Another new feature is the beauty salon on the upper deck, complete with a professional Nilo chair, which not only enables manicures, pedicures and hair treatments, but also converts into a massage table. After your treatment by the crew's very own beautician and masseuse you can freshen up in the en suite bathroom and shower and emerge energised and ready to take on the world. She also has a second massage room if you need a change of scene.