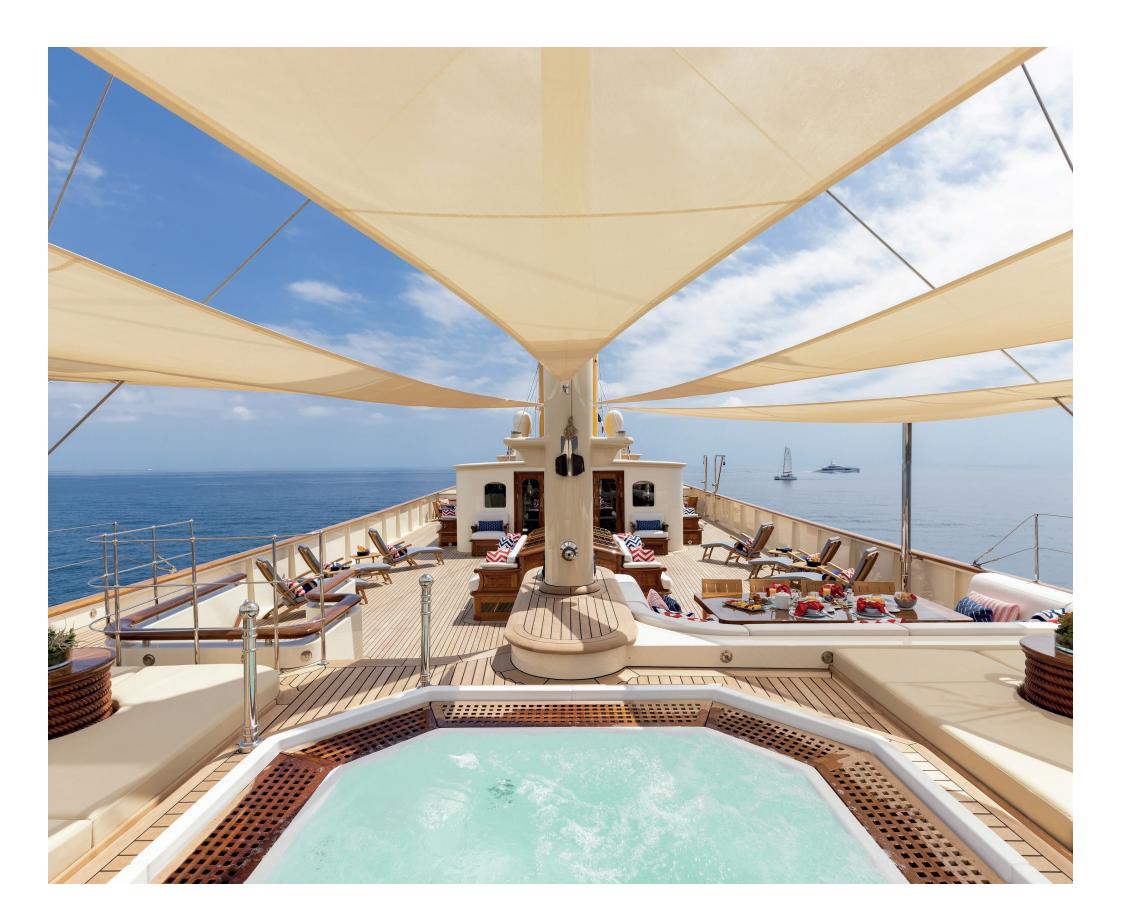

### THE EXTERIOR UPGRADES

NERO is looking utterly immaculate following a full repaint and a complete deck refresh. Also her distinctive 9.5m Corsair custom-built tender has been completely refitted so guests can arrive in impeccable style. Add a new inflatable waterslide and five brand new SeaBobs to an already packed toy garage and it's clear that NERO is in absolutely tip-top charter condition.