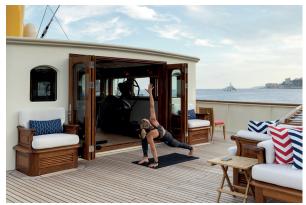

#### HEALTH & BEAUTY UPGRADES

Nero has an all-new state-of-the-art gym on the sun deck with top-of-the-range technogym kit including a kinesis, treadmill, cross trainer and a cardio bike. You will also find loose weights and everything needed for yoga and pilates including a qualified physical trainer as part of the crew.