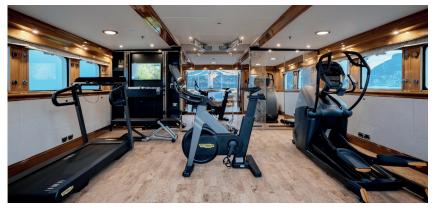

#### HEALTH & BEAUTY UPGRADES

Nero has an all-new state-of-the-art gym on the sun deck with top-of-the-range technogym kit including a kinesis, treadmill, cross trainer and a cardio bike. You will also find loose weights and everything needed for yoga and pilates including a qualified physical trainer as part of the crew.