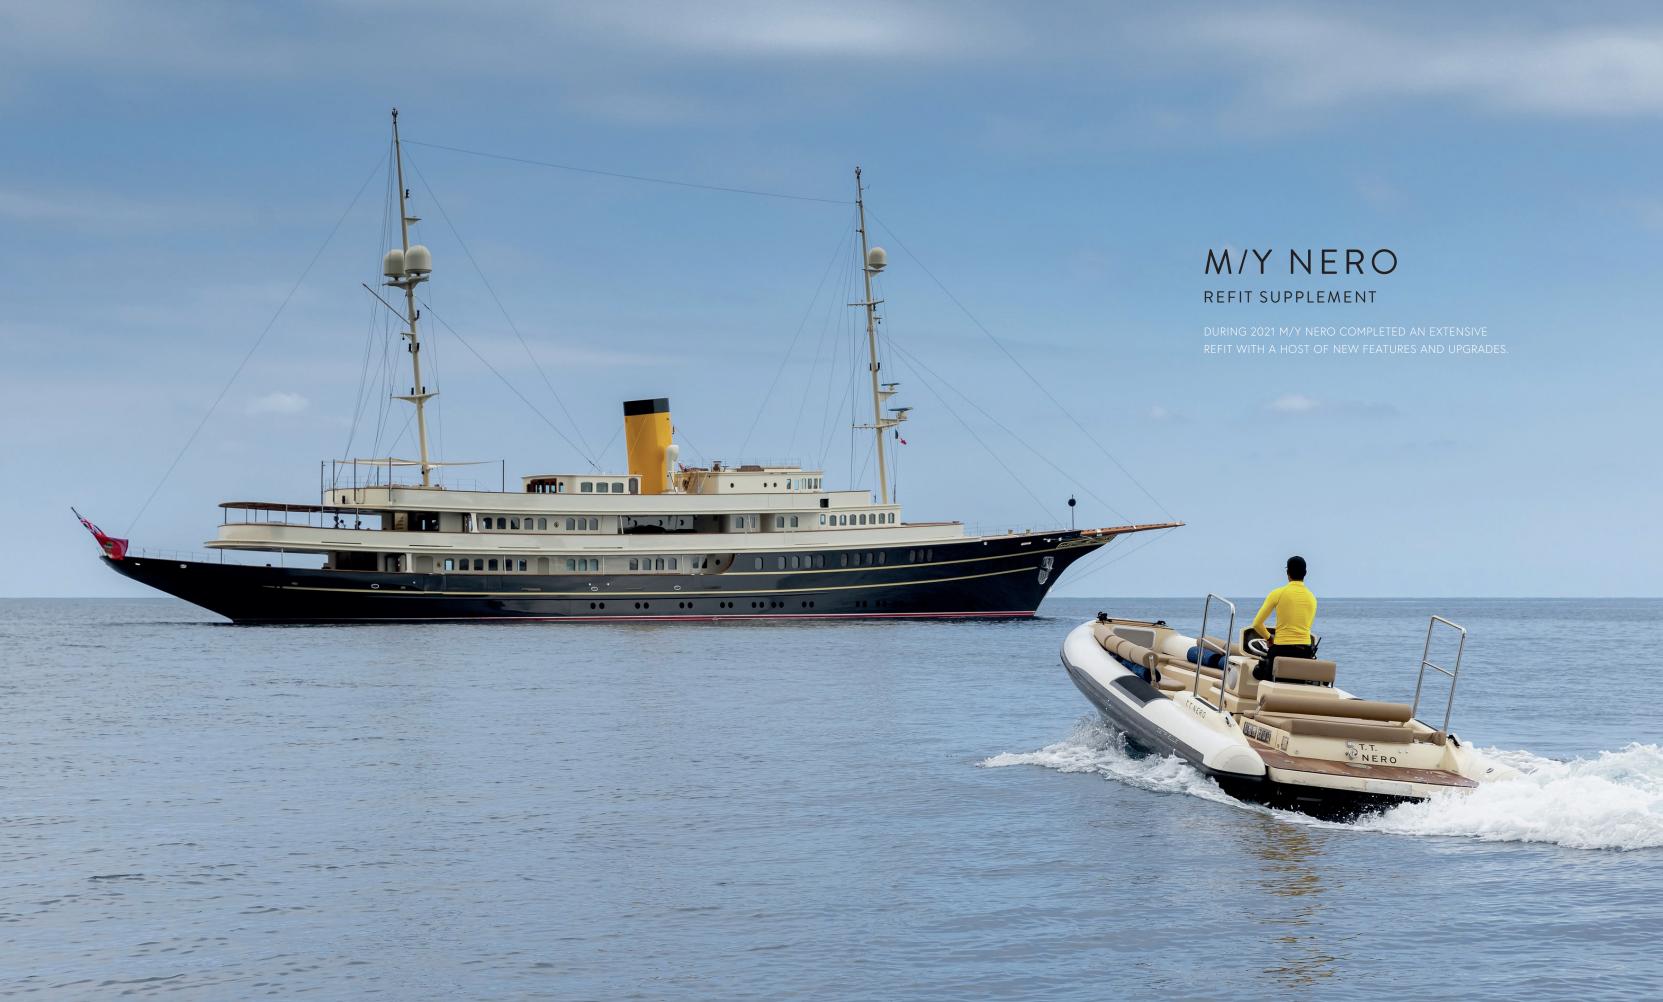

# NERO

90.1M (295.6FT

REFIT SUPPLEMENT

### THE EXTERIOR UPGRADES

NERO is looking utterly immaculate following a full repaint and a complete deck refresh. Also her distinctive 9.5m Corsair custom-built tender has been completely refitted so guests can arrive in impeccable style. Add a new inflatable waterslide and five brand new SeaBobs to an already packed toy garage and it's clear that NERO is in absolutely tip-top charter condition.