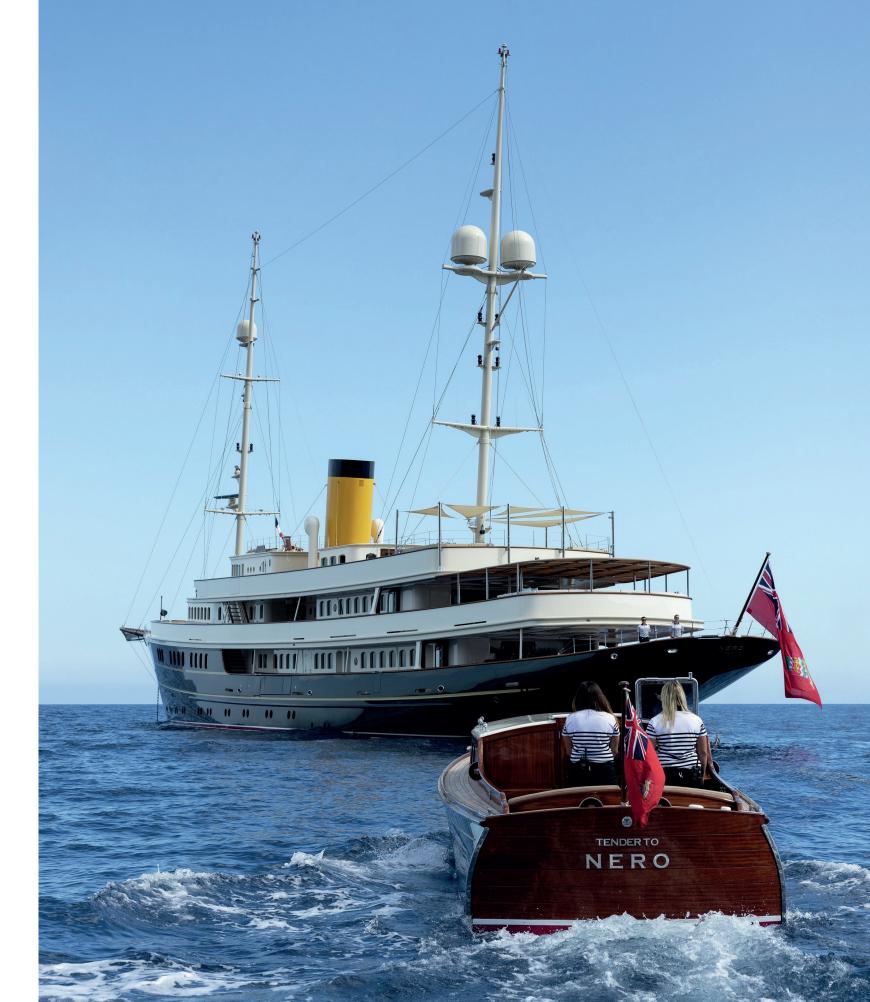

ed new handmade carpets throughout and a new hardwood floor in the Sky Lounge, new soft furnishings and fabrics, new sofas in the main guest areas and a scattering of new artworks.







Younger guests will also be delighted to know about the upgraded Icon AV/IT system, which enables streaming for all devices and a genuinely theatrical experience in the Observation Lounge cinema. They will also be delighted to find out about the two new pizza ovens in the completely rebuilt galley.







### NERO'S CELEBRATED CREW

Our captain, officers and crew come from around the world. They have brought with them extensive experience aboard luxury yachts prior to joining the NERO team. In addition, NERO's fitness and spa personnel are qualified and experienced to meet your wellness needs.













# NERO

90.1M (295.6FT

REFIT SUPPLEMENT