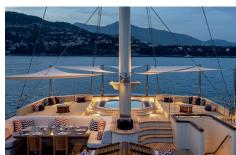

# NERO

90.1M (295.6FT

REFIT SUPPLEMENT





### THE EXTERIOR UPGRADES

NERO is looking utterly immaculate following a full repaint and a complete deck refresh. Also her distinctive 9.5m Corsair custom-built tender has been completely refitted so guests can arrive in impeccable style. Add a new inflatable waterslide and five brand new SeaBobs to an already packed toy garage and it's clear that NERO is in absolutely tip-top charter condition.















#### HEALTH & BEAUTY UPGRADES

Nero has an all-new state-of-the-art gym on the sun deck with top-of-the-range technogym kit including a kinesis, treadmill, cross trainer and a cardio bike. You will also find loose weights and everything needed for yoga and pilates including a qualified physical trainer as part of the crew.











Another new feature is the beauty salon on the upper deck, complete with a professional Nilo chair, which not only enables manicures, pedicures and hair treatments, but also converts into a massage table. After your treatment by the crew's very own beautician and masseuse you can freshen up in the en suite bathroom and shower and emerge energised and ready to take on the world. She also has a second massage room if you need a change of scene.

8

#### INTE