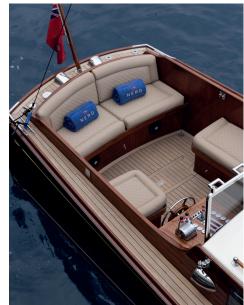

### THE EXTERIOR UPGRADES

NERO is looking utterly immaculate following a full repaint and a complete deck refresh. Also her distinctive 9.5m Corsair custom-built tender has been completely refitted so guests can arrive in impeccable style. Add a new inflatable waterslide and five brand new SeaBobs to an already packed toy garage and it's clear that NERO is in absolutely tip-top charter condition.