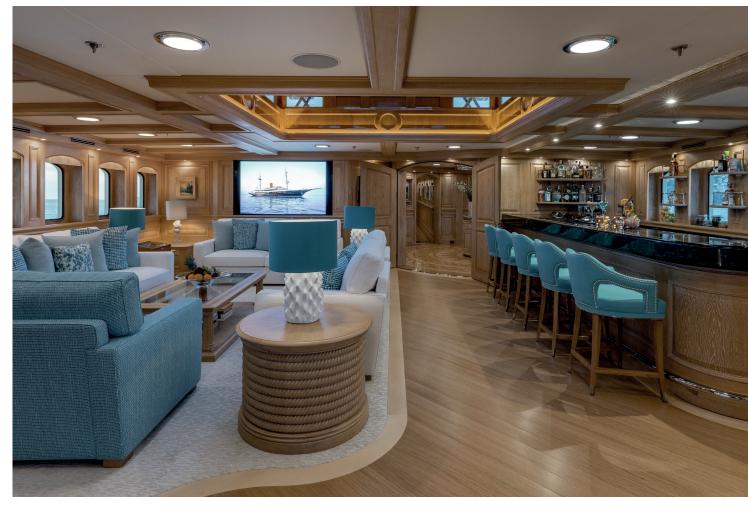

#### INTERIOR UPGRADES

Inside the great Laura Pomponi has introduced new handmade carpets throughout and a new hardwood floor in the Sky Lounge, new soft furnishings and fabrics, new sofas in the main guest areas and a scattering of new artworks.

Younger guests will also be delighted to know about the upgraded Icon AV/IT system, which enables streaming for all devices and a genuinely theatrical experience in the Observation Lounge cinema. They will also be delighted to find out about the two new pizza ovens in the completely rebuilt galley.