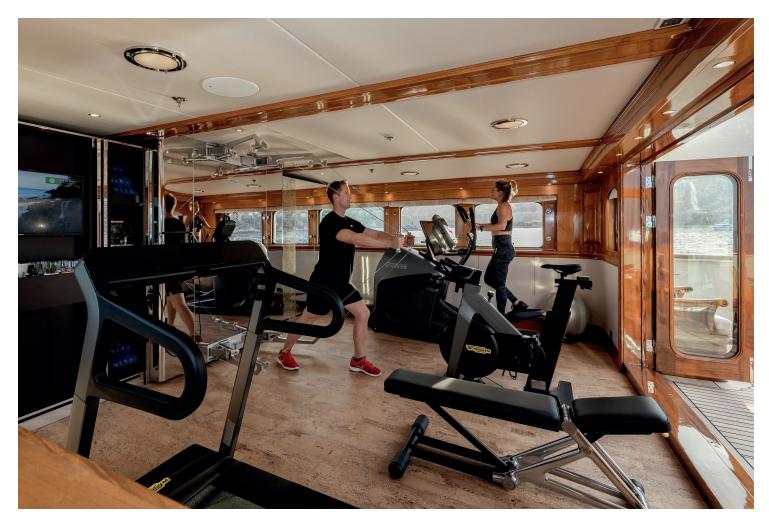

#### HEALTH & BEAUTY UPGRADES

Nero has an all-new state-of-the-art gym on the sun deck with top-of-the-range technogym kit including a kinesis, treadmill, cross trainer and a cardio bike. You will also find loose weights and everything needed for yoga and pilates including a qualified physical trainer as part of the crew.