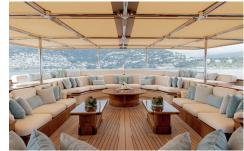

#### INTERIOR UPGRADES

Inside the great Laura Pomponi has introduced new handmade carpets throughout and a new hardwood floor in the Sky Lounge, new soft furnishings and fabrics, new sofas in the main guest areas and a scattering of new artworks.