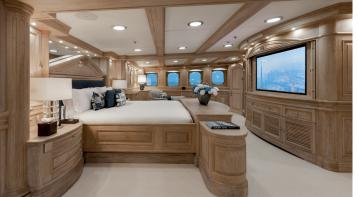

#### INTERIOR UPGRADES

Inside the great Laura Pomponi has introduced new handmade carpets throughout and a new hardwood floor in the Sky Lounge, new soft furnishings and fabrics, new sofas in the main guest areas and a scattering of new artworks.